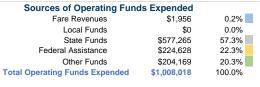

## Summary of Operating Expenses (OE)

\$1,008,018 Total Operating Expenses

# **Vehicles Operated**

at Maximum Service

|                 | Directly | Purchased      | Operating   |               | Uses of Capital |                              | Annual Vehicle Revenue | Annual Vehicle Revenue |
|-----------------|----------|----------------|-------------|---------------|-----------------|------------------------------|------------------------|------------------------|
| Mode            | Operated | Transportation | Expenses    | Fare Revenues | Funds           | <b>Annual Unlinked Trips</b> | Miles                  | Hours                  |
| Commuter Bus    | 4        | -              | \$478,339   | \$1,956       | \$130,073       | 14,581                       | 189,211                | 8,463                  |
| Demand Response | 12       | -              | \$529,679   | \$0           | \$32,134        | 13,553                       | 146,420                | 8,782                  |
| Total           | 16       | -              | \$1,008,018 | \$1,956       | \$162,207       | 28,134                       | 335,631                | 17,245                 |