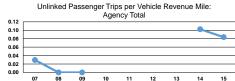

| Service E | fectiveness |
|-----------|-------------|
|-----------|-------------|

| Mode            | Operating Expenses per<br>Unlinked Passenger Trip | Unlinked Trips per<br>Vehicle Revenue Mile | Unlinked Trips per<br>Vehicle Revenue Hour |
|-----------------|---------------------------------------------------|--------------------------------------------|--------------------------------------------|
| Commuter Bus    | \$32.81                                           | 0.1                                        | 1.7                                        |
| Demand Response | \$39.08                                           | 0.1                                        | 1.5                                        |
| Total           | \$35.83                                           | 0.1                                        | 1.6                                        |