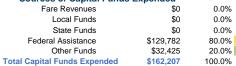

# **Vehicles Operated**

at Maximum Service

|                 | Directly | Purchased      | Operating   |               | Uses of Capital |                              | Annual Vehicle Revenue | Annual Vehicle Revenue |
|-----------------|----------|----------------|-------------|---------------|-----------------|------------------------------|------------------------|------------------------|
| Mode            | Operated | Transportation | Expenses    | Fare Revenues | Funds           | <b>Annual Unlinked Trips</b> | Miles                  | Hours                  |
| Commuter Bus    | 4        | -              | \$478,339   | \$1,956       | \$130,073       | 14,581                       | 189,211                | 8,463                  |
| Demand Response | 12       | -              | \$529,679   | \$0           | \$32,134        | 13,553                       | 146,420                | 8,782                  |
| Total           | 16       | -              | \$1,008,018 | \$1,956       | \$162,207       | 28,134                       | 335,631                | 17,245                 |