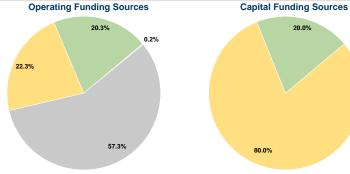

## Summary of Operating Expenses (OE)

\$1,008,018 Total Operating Expenses

# **Vehicles Operated**

at Maximum Service

|                 | Directly | Purchased      | Operating   |               | Uses of Capital |                              | Annual Vehicle Revenue | Annual Vehicle Revenue |
|-----------------|----------|----------------|-------------|---------------|-----------------|------------------------------|------------------------|------------------------|
| Mode            | Operated | Transportation | Expenses    | Fare Revenues | Funds           | <b>Annual Unlinked Trips</b> | Miles                  | Hours                  |
| Commuter Bus    | 4        | -              | \$478,339   | \$1,956       | \$130,073       | 14,581                       | 189,211                | 8,463                  |
| Demand Response | 12       | -              | \$529,679   | \$0           | \$32,134        | 13,553                       | 146,420                | 8,782                  |
| Total           | 16       | -              | \$1,008,018 | \$1,956       | \$162,207       | 28,134                       | 335,631                | 17,245                 |