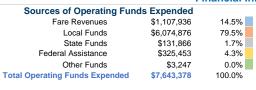

# **Clallam Transit System**

830 West Lauridsen Boulevard 2015 Annual Agency Profile Director: Mr. Brian Lagerberg Port Angeles, WA 98363

# **General Information**

# **Service Consumption**

921,688 Annual Unlinked Trips (UPT)

# **Service Supplied**

1,979,720 Annual Vehicle Revenue Miles (VRM) 89,532 Annual Vehicle Revenue Hours (VRH)

# Summary of Operating Expenses (OE)

\$7,643,378 Total Operating Expenses

#### **Database Information**

NTDID: 0R03-00303

Reporter Type: Rural General Public Transit

# **Financial Information**



# **Sources of Capital Funds Expended**

\$85.37

Fare Revenues 0.0% Local Funds \$131,696 25.1% State Funds \$282,578 53.8% Federal Assistance \$111,309 21.2% Other Funds \$0 0.0% **Total Capital Funds Expended** \$525,583 100.0%





360-705-7878

# **Modal Characteristics**

#### **Operation Characteristics**

# **Vehicles Operated** at Maximum Service

\$3.86

|                 | Directly | Purchased      | Operating   |               | Uses of Capital |                       | Annual Vehicle Revenue | Annual Vehicle Revenue |
|-----------------|----------|----------------|-------------|---------------|-----------------|-----------------------|------------------------|------------------------|
| Mode            | Operated | Transportation | Expenses    | Fare Revenues | Funds