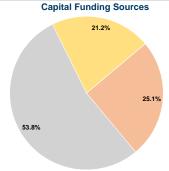

# **Sources of Capital Funds Expended**

\$85.37

Fare Revenues 0.0% Local Funds \$131,696 25.1% State Funds \$282,578 53.8% Federal Assistance \$111,309 21.2% Other Funds \$0 0.0% **Total Capital Funds Expended** \$525,583 100.0%