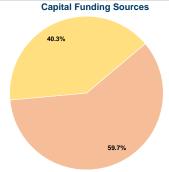

# **Sources of Capital Funds Expended**

\$151.77

Fare Revenues 0.0% Local Funds \$1,864,405 59.7% State Funds \$0 0.0% Federal Assistance \$1,259,775 40.3% Other Funds \$0 0.0% **Total Capital Funds Expended** \$3,124,180 100.0%