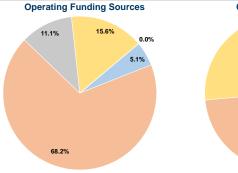

# Jefferson Transit



## **Service Consumption**

287,636 Annual Unlinked Trips (UPT)

## **Service Supplied**

698,765 Annual Vehicle Revenue Miles (VRM) 26,455 Annual Vehicle Revenue Hours (VRH)

## Summary of Operating Expenses (OE)

\$4,015,057 Total Operating Expenses

#### **Database Information**

NTDID: 0R03-00316

Reporter Type: Rural General Public Transit

## **Financial Information**



# **Sources of Capital Funds Expended**

\$151.77

Fare Revenues 0.0% Local Funds \$1,864,405 59.7% State Funds \$0 0.0% Federal Assistance \$1,259,775 40.3% Other Funds \$0 0.0% **Total Capital Funds Expended** \$3,124,180 100.0%





## **Modal Characteristics**

#### **Operation Characteristics**

## **Vehicles Operated** at Maximum Service

\$5.75

|                 | Directly | Purchased      | Operating   |               | Uses of Capital |                       | Annual Vehicle Revenue | Annual Vehicle Revenue |
|-----------------|----------|----------------|-------------|---------------|-----------------|-----------------------|------------------------|------------------------|
| Mode            | Operated | Transportation | Expenses    | Fare Revenues | Funds           | Annual Unlinked Trips | Miles                  | Hours                  |
| Bus             | 14       | -              | \$3,245,825 | \$150,206     | \$2,530,586     | 261,870               | 569,896                | 20,020