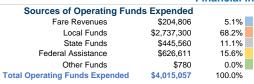

# Jefferson Transit



## **Service Consumption**

287,636 Annual Unlinked Trips (UPT)

## **Service Supplied**

698,765 Annual Vehicle Revenue Miles (VRM) 26,455 Annual Vehicle Revenue Hours (VRH)

## Summary of Operating Expenses (OE)

\$4,015,057 Total Operating Expenses

#### **Database Information**

NTDID: 0R03-00316

Reporter Type: Rural General Public Transit

## **Financial Information**



# **Sources of Capital Funds Expended**

\$151.77

Fare Revenues 0.0% Local Funds \$1,864,405 59.7% State Funds \$0 0.0% Federal Assistance \$1,259,775 40.3% Other Funds \$0 0.0% **Total Capital Funds Expended** \$3,124,180 100.0%





## **Modal Characteristics**

#### **Operation Characteristics**

## **Vehicles Operated** at Maximum Service

\$5.75

|                 | Directly | Purchased      | Operating   |               | Uses of Capital |                       | Annual Vehicle Revenue | Annual Vehicle Revenue |
|-----------------|----------|----------------|-------------|---------------|-----------------|-----------------------|------------------------|------------------------|
| Mode            | Operated | Transportation | Expenses    | Fare Revenues | Funds           | Annual