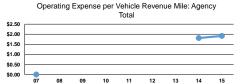

## Service Efficiency

| Operating Expenses per<br>Vehicle Revenue Mile | Operating Expenses per<br>Vehicle Revenue Hour |
|------------------------------------------------|------------------------------------------------|
| \$5.70                                         | \$162.13                                       |
| \$14.56                                        | \$154.56                                       |
| \$0.59                                         | \$26.59                                        |