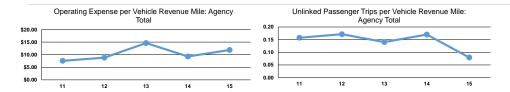

#### **Performance Measures**

Demand Response

Mode

Mode Demand Response

**Total** 

| Operating Expenses per | Operating Expenses per |
|------------------------|------------------------|
| Vehicle Revenue Mile   | Vehicle Revenue Hou    |
| \$5.30                 | \$76.40                |

Service Efficiency

|              | Operating Expenses per  | Unlinked Trips per   | Unlinked Trips per   |
|--------------|-------------------------|----------------------|----------------------|
| Mode         | Unlinked Passenger Trip | Vehicle Revenue Mile | Vehicle Revenue Hour |
| Demand Respo | onse \$33.39            | 0.2                  | 2.3                  |
| Total        | \$33.39                 | 0.2                  | 2.3                  |