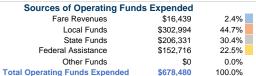

# **Operating Funding Sources** 22.5% 2.4% 30.4% 44.7%

## **Sources of Capital Funds Expended**

| Fare Revenues                | \$0 |
|------------------------------|-----|
| Local Funds                  | \$0 |
| State Funds                  | \$0 |
| Federal Assistance           | \$0 |
| Other Funds                  | \$0 |
| Total Capital Funds Expended | \$0 |