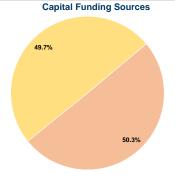

# **Financial Information**

Fare Revenues 0.0% Local Funds \$449,083 50.3% State Funds \$0 0.0% Federal Assistance \$443,349 49.7% Other Funds 0.0% \$0 **Total Capital Funds Expended** \$892,432 100.0%