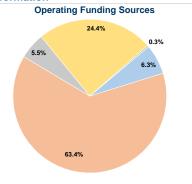

# **Financial Information**

Fare Revenues 0.0% Local Funds \$449,083 50.3% State Funds \$0 0.0% Federal Assistance \$443,349 49.7% Other Funds 0.0% \$0 **Total Capital Funds Expended** \$892,432 100.0%