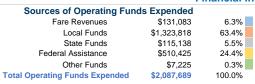

# **Financial Information**

Fare Revenues 0.0% Local Funds \$449,083 50.3% State Funds \$0 0.0% Federal Assistance \$443,349 49.7% Other Funds 0.0% \$0 **Total Capital Funds Expended** \$892,432 100.0%