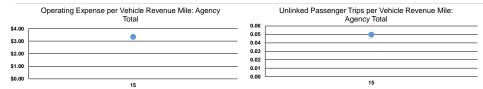

#### **Performance Measures**

Demand Response

Mode

| Service | Efficiency |
|---------|------------|
|---------|------------|

| Mode            | Operating Expenses per<br>Vehicle Revenue Mile | Operating Expenses per<br>Vehicle Revenue Hour | Mode            | Operating Expenses per<br>Unlinked Passenger Trip | Unlinked Trips per<br>Vehicle Revenue Mile | Unlinked Trips per<br>Vehicle Revenue Hour |
|-----------------|------------------------------------------------|------------------------------------------------|-----------------|---------------------------------------------------|--------------------------------------------|--------------------------------------------|
| Demand Response | \$3.33                                         | \$37.67                                        | Demand Response | \$35.00                                           | 0.1                                        | 1.1                                        |
| Total           | \$3.33                                         | <b>\$37.67</b>                                 | Total           | <b>\$35.00</b>                                    | <b>0.1</b>                                 | 1.1                                        |