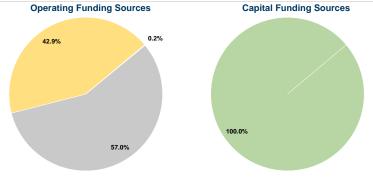

## **Financial Information**

| Fare Revenues                | \$0      | 0.0%   |  |  |
|------------------------------|----------|--------|--|--|
| Local Funds                  | \$0      | 0.0%   |  |  |
| State Funds                  | \$0      | 0.0%   |  |  |
| Federal Assistance           | \$0      | 0.0%   |  |  |
| Other Funds                  | \$17,080 | 100.0% |  |  |
| Total Capital Funds Expended | \$17,080 | 100.0% |  |  |