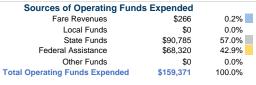

### Summary of Operating Expenses (OE)

\$159,371 Total Operating Expenses

## **Financial Information**

| Fare Revenues                | \$0      | 0.0%   |  |  |
|------------------------------|----------|--------|--|--|
| Local Funds                  | \$0      | 0.0%   |  |  |
| State Funds                  | \$0      | 0.0%   |  |  |
| Federal Assistance           | \$0      | 0.0%   |  |  |
| Other Funds                  | \$17,080 | 100.0% |  |  |
| Total Capital Funds Expended | \$17,080 | 100.0% |  |  |