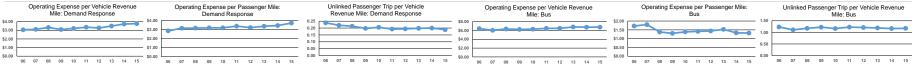

**Performance Measures** Service Efficiency Service Effectiveness Operating Expenses per Operating Expenses per Unlinked Operating Expenses per Operating Expenses per Unlinked Trips per Unlinked Trips per Mode Vehicle Revenue Mile Vehicle Revenue Hour Mode Passenger Mile Passenger Trip Vehicle Revenue Mile Vehicle Revenue Hour \$97.48 \$1.32 \$5.75 17.0 Rus \$6.75 Rus 12 \$3.77 \$41.30 \$20.03 21 Demand Response \$3.72 0.2 Demand Response Total \$5.86 \$77.18 Total \$1.51 \$6.67 0.9 11.6