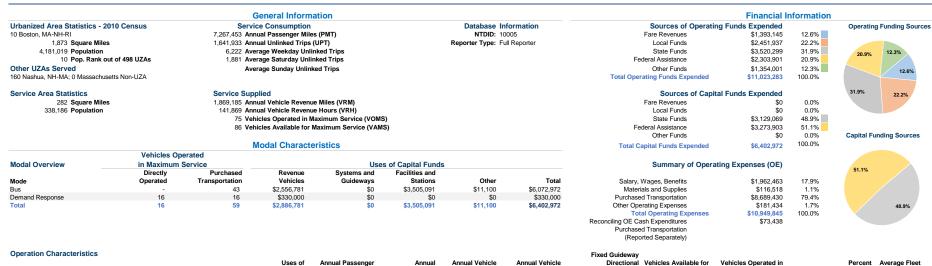

## Lowell Regional Transit Authority

2015 Annual Agency Profile

Administrator: Mr. James Scanlan (978)459-0164

|                 |                    |               | Uses of       | Annuai Passenger | Annuai         | Annual Venicle | Annual Venicle | Directional | venicles Available for | venicles Operated in | Percent        | Average Fleet             |
|-----------------|--------------------|---------------|---------------|------------------|----------------|----------------|----------------|-------------|------------------------|----------------------|----------------|---------------------------|
| Mode            | Operating Expenses | Fare Revenues | Capital Funds | Miles            | Unlinked Trips | Revenue Miles  | Revenue Hours  | Route Miles | Maximum Service        | Maximum Service      | Spare Vehicles | Age in Years <sup>1</sup> |
| Bus             | \$8,832,899        | \$1,273,456   | \$6,072,972   | 6,698,050        | 1,536,250      | 1,308,369      | 90,608         | 0.0         | 50                     | 43                   | 14.0%          | 7.4                       |
| Demand Response | \$2,116,946        | \$119,689     | \$330,000     | 569,403          | 105,683        | 560,816        | 51,261         | 0.0         | 36                     | 32                   | 11.1%          | 4.7                       |
| Total           | \$10,949,845       | \$1,393,145   | \$6,402,972   | 7,267,453        | 1,641,933      | 1,869,185      | 141,869        | 0.0         | 86                     | 75                   | 12.8%          |                           |