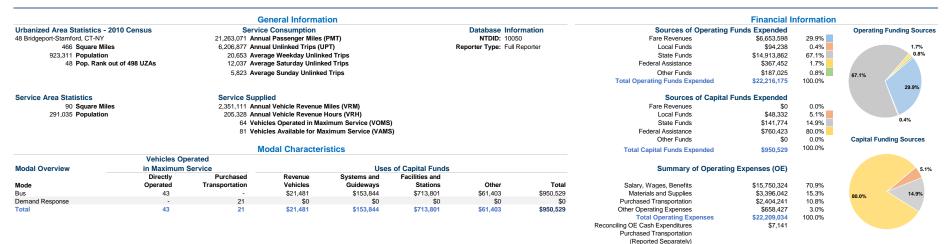

## **Operation Characteristics**

|                 |                    |               | Uses of       | Annual Passenger | Annual         | Annual Vehicle | Annual Vehicle | Directional \ | Vehicles Available for | Vehicles Operated in | Percent        | Average Fleet             |
|-----------------|--------------------|---------------|---------------|------------------|----------------|----------------|----------------|---------------|------------------------|----------------------|----------------|---------------------------|
| Mode            | Operating Expenses | Fare Revenues | Capital Funds | Miles            | Unlinked Trips | Revenue Miles  | Revenue Hours  | Route Miles   | Maximum Service        | Maximum Service      | Spare Vehicles | Age in Years <sup>1</sup> |
| Bus             | \$19,169,852       | \$6,329,452   | \$950,529     | 20,544,026       | 6,096,150      | 1,838,289      | 164,309        | 0.0           | 57                     | 43                   | 24.6%          | 9.4                       |
| Demand Response | \$3,039,182        | \$324,146     | \$0           | 719,045          | 110,727        | 512,822        | 41,019         | 0.0           | 24                     | 21                   | 12.5%          | 3.0                       |
| Total           | \$22,209,034       | \$6,653,598   | \$950,529     | 21,263,071       | 6,206,877      | 2,351,111      | 205,328        | 0.0           | 81                     | 64                   | 21.0%          |                           |

Fixed Guideway

Performance Measures Service Efficiency Service Effectiveness Operating Expenses per Operating Expenses per Unlinked Operating Expenses per Operating Expenses per Unlinked Trips per Unlinked Trips per Mode Vehicle Revenue Mile Vehicle Revenue Hour Mode Passenger Mile Passenger Trip Vehicle Revenue Mile Vehicle Revenue Hour \$116.67 \$10.43 \$0.93 \$3 14 37 1 Rus Rus 3.3 \$5.93 \$74.09 \$4.23 \$27.45 0.2 2.7 Demand Response Demand Response Total \$9.45 \$108.16 Total \$1.04 \$3.58 2.6 30.2