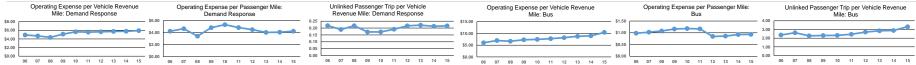

Fixed Guideway

Performance Measures Service Efficiency Service Effectiveness Operating Expenses per Operating Expenses per Unlinked Operating Expenses per Operating Expenses per Unlinked Trips per Unlinked Trips per Mode Vehicle Revenue Mile Vehicle Revenue Hour Mode Passenger Mile Passenger Trip Vehicle Revenue Mile Vehicle Revenue Hour \$116.67 \$10.43 \$0.93 \$3 14 37 1 Rus Rus 3.3 \$5.93 \$74.09 \$4.23 \$27.45 0.2 2.7 Demand Response Demand Response Total \$9.45 \$108.16 Total \$1.04 \$3.58 2.6 30.2