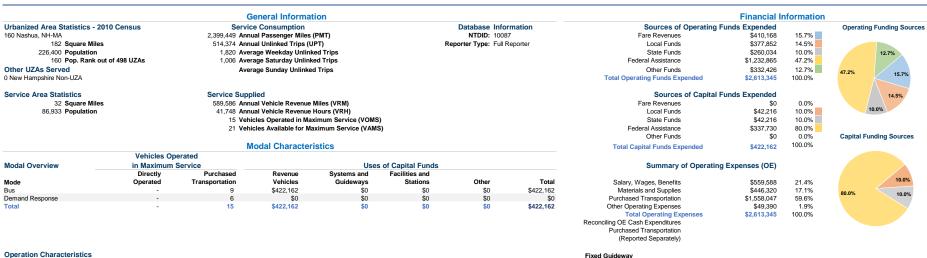

## **Operation Characteristics**

|                 |                    |               | Uses of       | Annuai Passenger | Annuai         | Annual Venicle | Annual Venicie | Directional | venicles Available for | venicies Operated in | Percent        | Average Fleet             |
|-----------------|--------------------|---------------|---------------|------------------|----------------|----------------|----------------|-------------|------------------------|----------------------|----------------|---------------------------|
| Mode            | Operating Expenses | Fare Revenues | Capital Funds | Miles            | Unlinked Trips | Revenue Miles  | Revenue Hours  | Route Miles | Maximum Service        | Maximum Service      | Spare Vehicles | Age in Years <sup>1</sup> |
| Bus             | \$1,728,164        | \$376,051     | \$422,162     | 2,252,467        | 496,138        | 441,475        | 32,041         | 0.0         | 12                     | 9                    | 25.0%          | 10.3                      |
| Demand Response | \$885,181          | \$34,117      | \$0           | 146,982          | 18,236         | 148,111        | 9,707          | 0.0         | 9                      | 6                    | 33.3%          | 6.9                       |
| Total           | \$2,613,345        | \$410,168     | \$422,162     | 2,399,449        | 514,374        | 589,586        | 41,748         | 0.0         | 21                     | 15                   | 28.6%          |                           |