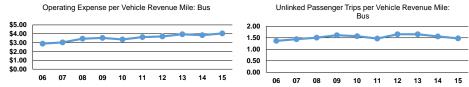

|       | Operating Expenses per | Operating Expenses per |       | per Unlinked   | Unlinked Trips per   | Unlinked Trips per   |
|-------|------------------------|------------------------|-------|----------------|----------------------|----------------------|
| Mode  | Vehicle Revenue Mile   | Vehicle Revenue Hour   | Mode  | Passenger Trip | Vehicle Revenue Mile | Vehicle Revenue Hour |
| Bus   | \$4.04                 | \$51.54                | Bus   | \$2.74         | 1.5                  | 18.8                 |
| Total | \$4.04                 | \$51.54                | Total | \$2.74         | 1.5                  | 18.8                 |