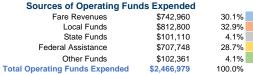

## **Sources of Capital Funds Expended**

Fare Revenues Local Funds \$0 State Funds \$0 Federal Assistance \$0 Other Funds \$0 **Total Capital Funds Expended** \$0