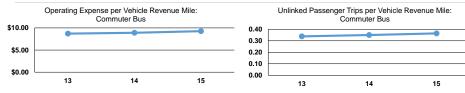

#### Service Efficiency Service Effectiveness O------

|              | Operating Expenses per | Operating Expenses per |              | per Unlinked   | Unlinked Trips per   | Unlinked Trips per   |
|--------------|------------------------|------------------------|--------------|----------------|----------------------|----------------------|
| Mode         | Vehicle Revenue Mile   | Vehicle Revenue Hour   | Mode         | Passenger Trip | Vehicle Revenue Mile | Vehicle Revenue Hour |
| Commuter Bus | \$9.27                 | \$314.98               | Commuter Bus | \$25.45        | 0.4                  | 12.4                 |
| Total        | \$9.27                 | \$314.98               | Total        | \$25.45        | 0.4                  | 12.4                 |
|              |                        |                        |              |                |                      |                      |