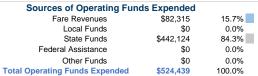

## **Vehicles Operated** at Maximum Service

|              |          |                |           |               | uses of |                |                |                |                   |
|--------------|----------|----------------|-----------|---------------|---------|----------------|----------------|----------------|-------------------|
|              | Directly | Purchased      | Operating |               | Capital | Annual         | Annual Vehicle | Annual Vehicle | Average Fleet Age |
| Mode         | Operated | Transportation | Expenses  | Fare Revenues | Funds   | Unlinked Trips | Revenue Miles  | Revenue Hours  | in Years¹         |
| Commuter Bus | -        | 4              | \$524,439 | \$82,315      | \$0     | 20,610         | 56,592         | 1,665          |                   |
| Total        | -        | 4              | \$524,439 | \$82,315      | \$0     | 20,610         | 56,592         | 1,665          |                   |