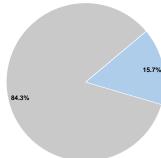

## **Vehicles Operated** at Maximum Service

|              |          |                |           |               | uses of |                |                |                |                   |
|--------------|----------|----------------|-----------|---------------|---------|----------------|----------------|----------------|-------------------|
|              | Directly | Purchased      | Operating |               | Capital | Annual         | Annual Vehicle | Annual Vehicle | Average Fleet Age |
| Mode         | Operated | Transportation | Expenses  | Fare Revenues | Funds   | Unlinked Trips | Revenue Miles  | Revenue Hours  | in Years¹         |
| Commuter Bus | -        | 4              | \$524,439 | \$82,315      | \$0     | 20,610         | 56,592         | 1,665          |                   |
| Total        | -        | 4              | \$524,439 | \$82,315      | \$0     | 20,610         | 56,592         | 1,665          |                   |