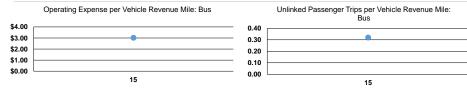

## Service Efficiency

|       |                        |                        |       | Operating Expenses |                      |                      |
|-------|------------------------|------------------------|-------|--------------------|----------------------|----------------------|
|       | Operating Expenses per | Operating Expenses per |       | per Unlinked       | Unlinked Trips per   | Unlinked Trips per   |
| Mode  | Vehicle Revenue Mile   | Vehicle Revenue Hour   | Mode  | Passenger Trip     | Vehicle Revenue Mile | Vehicle Revenue Hour |
| Bus   | \$3.01                 | \$45.21                | Bus   | \$9.44             | 0.3                  | 4.8                  |
| Total | \$3.01                 | \$45.21                | Total | \$9.44             | 0.3                  | 4.8                  |