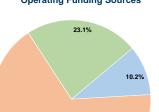

# **Financial Information**

State Funds Federal Assistance \$0 0.0% Other Funds \$49,413 23.1% 100.0%

**Total Operating Funds Expended** \$213,911