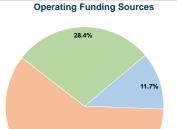

#### **Financial Information**

100.0%

**Sources of Operating Funds Expended** Fare Revenues \$12,914 11.7% 59.9% Local Funds \$66,025 0.0% State Funds \$0 Federal Assistance \$0 0.0% Other Funds \$31,356 28.4%