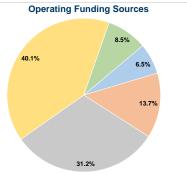

### Summary of Operating Expenses (OE)

\$3,091,648 Total Operating Expenses

### **Financial Information**