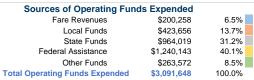

### Summary of Operating Expenses (OE)

\$3,091,648 Total Operating Expenses

### **Financial Information**