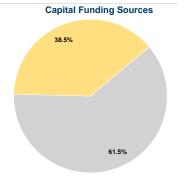

### **Sources of Capital Funds Expended**

Fare Revenues 0.0% Local Funds \$0 0.0% State Funds \$422,038 61.5% Federal Assistance \$264,293 38.5% Other Funds \$0 0.0% **Total Capital Funds Expended** \$686,331 100.0%