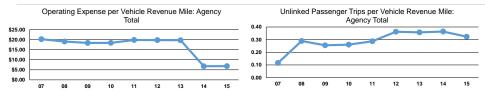

#### **Performance Measures**

Mode

Bus

Total

| Service | Efficiency |
|---------|------------|
|         |            |

| Mode  | Operating Expenses per<br>Vehicle Revenue Mile | Operating Expenses per<br>Vehicle Revenue Hour |  |
|-------|------------------------------------------------|------------------------------------------------|--|
| Bus   | \$3.57                                         | \$44.48                                        |  |
| Total | \$3.57                                         | \$44.48                                        |  |

|      |                         | Service Effectiveness |                      |  |
|------|-------------------------|-----------------------|----------------------|--|
| Mode | Operating Expenses per  | Unlinked Trips per    | Unlinked Trips per   |  |
|      | Unlinked Passenger Trip | Vehicle Revenue Mile  | Vehicle Revenue Hour |  |