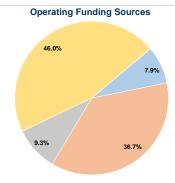

# **Sources of Capital Funds Expended**

\$136,245

| Fare Revenues                | \$0 |
|------------------------------|-----|
| Local Funds                  | \$0 |
| State Funds                  | \$0 |
| Federal Assistance           | \$0 |
| Other Funds                  | \$0 |
| Total Capital Funds Expended | \$0 |

## **Modal Characteristics**

\$10,806