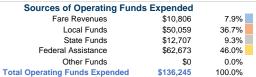

# **Sources of Capital Funds Expended**

\$136,245

| Fare Revenues                | \$0 |
|------------------------------|-----|
| Local Funds                  | \$0 |
| State Funds                  | \$0 |
| Federal Assistance           | \$0 |
| Other Funds                  | \$0 |
| Total Capital Funds Expended | \$0 |

## **Modal Characteristics**

\$10,806