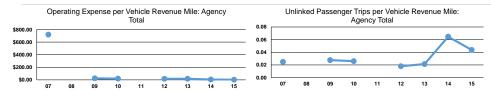

#### **Performance Measures**

**Mode** Demand Response

| Mode            | Operating Expenses per<br>Vehicle Revenue Mile | Operating Expenses per<br>Vehicle Revenue Hour |
|-----------------|------------------------------------------------|------------------------------------------------|
| Demand Response | \$1.28                                         | \$33.02                                        |
| Total           | <b>\$1.28</b>                                  | \$33.02                                        |

|      | Service Effectiveness   |                      |                      |
|------|-------------------------|----------------------|----------------------|
| Mode | Operating Expenses per  | Unlinked Trips per   | Unlinked Trips per   |
|      | Unlinked Passenger Trip | Vehicle Revenue Mile | Vehicle Revenue Hour |