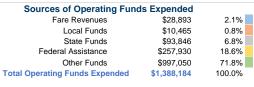

## **Summary of Operating Expenses (OE)**

\$1,388,184 Total Operating Expenses

## **Financial Information**

Demand Response

Total

| Fare Revenues            | \$0      | 0.0%   |  |
|--------------------------|----------|--------|--|
| Local Funds              | \$7,591  | 10.0%  |  |
| State Funds              | \$7,591  | 10.0%  |  |
| Federal Assistance       | \$60,726 | 80.0%  |  |
| Other Funds              | \$0      | 0.0%   |  |
| I Capital Funds Expended | \$75,908 | 100.0% |  |