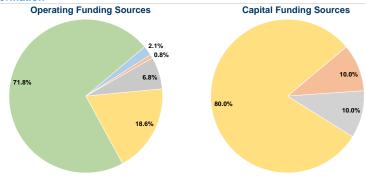

## **Summary of Operating Expenses (OE)**

\$1,388,184 Total Operating Expenses

## **Financial Information**

Demand Response

Total

| Fare Revenues            | \$0      | 0.0%   |  |
|--------------------------|----------|--------|--|
| Local Funds              | \$7,591  | 10.0%  |  |
| State Funds              | \$7,591  | 10.0%  |  |
| Federal Assistance       | \$60,726 | 80.0%  |  |
| Other Funds              | \$0      | 0.0%   |  |
| I Capital Funds Expended | \$75,908 | 100.0% |  |