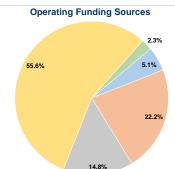

# Sources of Capital Funds Expended

| Fare Revenues                | \$0 |
|------------------------------|-----|
| Local Funds                  | \$0 |
| State Funds                  | \$0 |
| Federal Assistance           | \$0 |
| Other Funds                  | \$0 |
| Total Capital Funds Expended | \$0 |