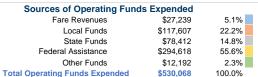

# Sources of Capital Funds Expended

| Fare Revenues                | \$0 |
|------------------------------|-----|
| Local Funds                  | \$0 |
| State Funds                  | \$0 |
| Federal Assistance           | \$0 |
| Other Funds                  | \$0 |
| Total Capital Funds Expended | \$0 |