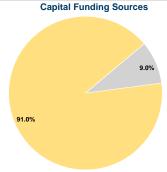

#### **Financial Information**

## **Vehicles Operated**

| at | Maximum | Service |  |
|----|---------|---------|--|
|    |         |         |  |

| Mode            | Directly<br>Operated | Purchased<br>Transportation | Operating<br>Expenses | Fare Revenues | Uses of Capital<br>Funds | Annual Unlinked Trips | Annual Vehicle Revenue<br>Miles | Annual Vehicle Revenue<br>Hours |
|-----------------|----------------------|-----------------------------|-----------------------|---------------|--------------------------|-----------------------|---------------------------------|---------------------------------|
| Bus             | 24                   | -                           | \$1,533,295           | \$0           | \$2,871,103              | 277,255               | 298,098                         | 17,220                          |
| Demand Response | 17                   | -                           | \$179,505             | \$0           | \$452,272                | 5,573                 | 46,960                          | 2,553                           |
| Total           | 41                   | -                           | \$1,712,800           | \$0           | \$3,323,375              | 282,828               | 345,058                         | 19,773                          |