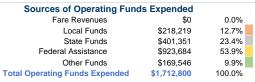

#### Summary of Operating Expenses (OE)

\$1,712,800 Total Operating Expenses

#### **Financial Information**