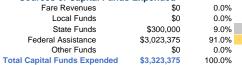

#### **Financial Information**

## **Vehicles Operated**

| at | Maximum | Service |  |
|----|---------|---------|--|
|    |         |         |  |

| Mode            | Directly<br>Operated | Purchased<br>Transportation | Operating<br>Expenses | Fare Revenues | Uses of Capital<br>Funds | Annual Unlinked Trips | Annual Vehicle Revenue<br>Miles | Annual Vehicle Revenue<br>Hours |
|-----------------|----------------------|-----------------------------|-----------------------|---------------|--------------------------|-----------------------|---------------------------------|---------------------------------|
| Bus             | 24                   | -                           | \$1,533,295           | \$0           | \$2,871,103              | 277,255               | 298,098                         | 17,220                          |
| Demand Response | 17                   | -                           | \$179,505             | \$0           | \$452,272                | 5,573                 | 46,960                          | 2,553                           |
| Total           | 41                   | -                           | \$1,712,800           | \$0           | \$3,323,375              | 282,828               | 345,058                         | 19,773                          |