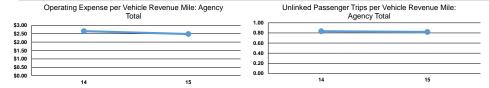

#### Service Efficiency

|                 | Operating Expenses per | Operating Expenses per |  |
|-----------------|------------------------|------------------------|--|
| Mode            | Vehicle Revenue Mile   | Vehicle Revenue Hour   |  |
| Bus             | \$5.14                 | \$89.04                |  |
| Demand Response | \$3.82                 | \$70.31                |  |
| Total           | \$4.96                 | \$86.62                |  |

| Mode            | Operating Expenses per<br>Unlinked Passenger Trip | Unlinked Trips per<br>Vehicle Revenue Mile | Unlinked Trips per<br>Vehicle Revenue Hour |
|-----------------|---------------------------------------------------|--------------------------------------------|--------------------------------------------|
| Bus             | \$5.53                                            | 0.9                                        | 16.1                                       |
| Demand Response | \$32.21                                           | 0.1                                        | 2.2                                        |
| Total           | \$6.06                                            | 0.8                                        | 14.3                                       |