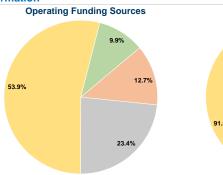

#### Summary of Operating Expenses (OE)

\$1,712,800 Total Operating Expenses

#### **Financial Information**