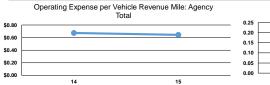

## **Performance Measures**

Mode

Total

Bus Commuter Bus Demand Response - Taxi Demand Response

| Serv | ice | Effi | cie | ncy |
|------|-----|------|-----|-----|
|      |     |      |     |     |

| Operating Expenses per<br>Vehicle Revenue Mile<br>\$4.17 | Operating Expenses per<br>Vehicle Revenue Hour<br>\$53.98 |
|----------------------------------------------------------|-----------------------------------------------------------|
| \$2.13                                                   | \$60.02                                                   |
| \$4.06                                                   | \$53.98                                                   |
| \$2.30                                                   | \$53.98                                                   |
| \$2.57                                                   | \$54.34                                                   |