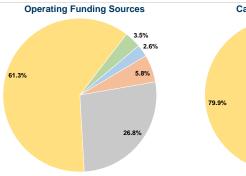

# Summary of Operating Expenses (OE)

\$6,320,379 Total Operating Expenses

# **Sources of Capital Funds Expended**

Fare Revenues 0.0% Local Funds \$98,799 9.8% State Funds \$103,127 10.2% Federal Assistance \$804,664 79.9% Other Funds \$0 0.0% **Total Capital Funds Expended** 100.0% \$1,006,590