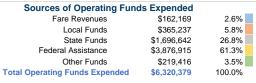

# Summary of Operating Expenses (OE)

\$6,320,379 Total Operating Expenses

# **Sources of Capital Funds Expended**

Fare Revenues 0.0% Local Funds \$98,799 9.8% State Funds \$103,127 10.2% Federal Assistance \$804,664 79.9% Other Funds \$0 0.0% **Total Capital Funds Expended** 100.0% \$1,006,590