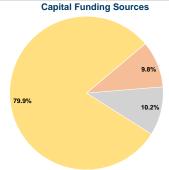

# **Sources of Capital Funds Expended**

Fare Revenues 0.0% Local Funds \$98,799 9.8% State Funds \$103,127 10.2% Federal Assistance \$804,664 79.9% Other Funds \$0 0.0% **Total Capital Funds Expended** 100.0% \$1,006,590