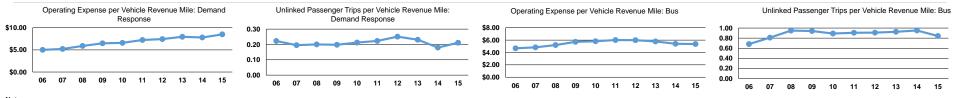

### **Performance Measures**

| Mode            | Operating Expenses per<br>Vehicle Revenue Mile | Operating Expenses per<br>Vehicle Revenue Hour |
|-----------------|------------------------------------------------|------------------------------------------------|
|                 | 100.0 110.00                                   |                                                |
| Bus             | \$5.37                                         | \$105.49                                       |
| Demand Response | \$8.51                                         | \$105.24                                       |
| Total           | \$5.92                                         | \$105.43                                       |
|                 |                                                |                                                |

|                 | Service Effectiveness                                |                                            |                                            |  |  |  |
|-----------------|------------------------------------------------------|--------------------------------------------|--------------------------------------------|--|--|--|
| Mode            | Operating Expenses<br>per Unlinked<br>Passenger Trip | Unlinked Trips per<br>Vehicle Revenue Mile | Unlinked Trips per<br>Vehicle Revenue Hour |  |  |  |
| Bus             | \$6.37                                               | 0.8                                        | 16.6                                       |  |  |  |
| Demand Response | \$40.28                                              | 0.2                                        | 2.6                                        |  |  |  |
| Total           | \$8.08                                               | 0.7                                        | 13.0                                       |  |  |  |