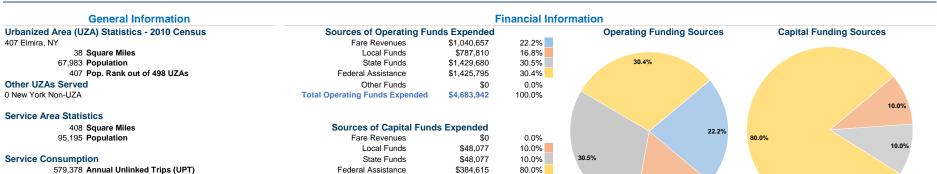

2015 Annual Agency Profile Grants Manager: Mrs. Connie Bennett

Other Funds

**Total Capital Funds Expended** 

\$0

\$480,769

0.0%

100.0%

407 Elmira, NY

Service Supplied 791,502 Annual Vehicle Revenue Miles (VRM) 44,428 Annual Vehicle Revenue Hours (VRH)

#### **Vehicles Operated** at Maximum Service

Service Efficiency

|                 | Uses of Uses of |                |             |               |           |                |                |                |                       |  |
|-----------------|-----------------|----------------|-------------|---------------|-----------|----------------|----------------|----------------|-----------------------|--|
|                 | Directly        | Purchased      | Operating   |               | Capital   | Annual         | Annual Vehicle | Annual Vehicle | Average Fleet Age     |  |
| Mode            | Operated        | Transportation | Expenses    | Fare Revenues | Funds     | Unlinked Trips | Revenue Miles  | Revenue Hours  | in Years <sup>1</sup> |  |
| Bus             | -               | 17             | \$3,503,589 | \$778,411     | \$480,769 | 550,071        | 652,758        | 33,212         | 4.1                   |  |
| Demand Response | -               | 10             | \$1,180,353 | \$262,246     | \$0       | 29,307         | 138,744        | 11,216         | 5.0                   |  |
| Total           |                 | 27             | \$4 683 942 | \$1,040,657   | \$480.769 | 579 378        | 791 502        | 44 428         |                       |  |