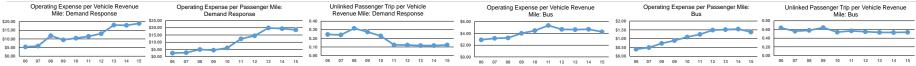

Fixed Guideway

Performance Measures Service Efficiency Service Effectiveness Operating Expenses per Operating Expenses per Unlinked Operating Expenses per Operating Expenses per Unlinked Trips per Unlinked Trips per Mode Vehicle Revenue Mile Vehicle Revenue Hou Mode Passenger Mile Passenger Trip Vehicle Revenue Mile Vehicle Revenue Hour \$4.27 \$84.87 \$1.38 \$7.96 10.7 Rus Rus 0.5 \$18.99 \$351.01 \$18.58 \$154.34 23 Demand Response 0.1 Demand Response Total \$6.43 \$126.38 Total \$2.30 \$13.51 0.5 9.4