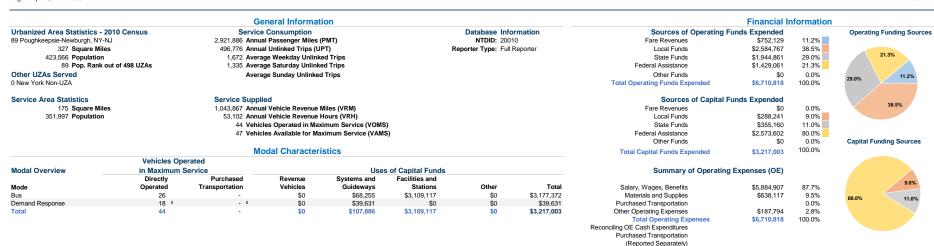

## **Operation Characteristics**

|                 |                    |               | Uses of       | Annual Passenger | Annual         | Annual Vehicle | Annual Vehicle | Directional | Vehicles Available for | Vehicles Operated in | Percent        | Average Fleet             |
|-----------------|--------------------|---------------|---------------|------------------|----------------|----------------|----------------|-------------|------------------------|----------------------|----------------|---------------------------|
| Mode            | Operating Expenses | Fare Revenues | Capital Funds | Miles            | Unlinked Trips | Revenue Miles  | Revenue Hours  | Route Miles | Maximum Service        | Maximum Service      | Spare Vehicles | Age in Years <sup>1</sup> |
| Bus             | \$3,804,063        | \$679,325     | \$3,177,372   | 2,765,422        | 477,942        | 890,794        | 44,821         | 0.0         | 28                     | 26                   | 7.1%           | 3.7                       |
| Demand Response | \$2,906,755 2      | \$72,804 2    | \$39,631      | 156,464          | 18,834         | 153,073        | 8,281          | 0.0         | 19                     | 18 ²                 | 5.3%           | 4.3                       |
| Total           | \$6 710 818        | \$752 129     | \$3 217 003   | 2 921 886        | 496 776        | 1 043 867      | 53 102         | 0.0         | 47                     | 44                   | 6.4%           |                           |