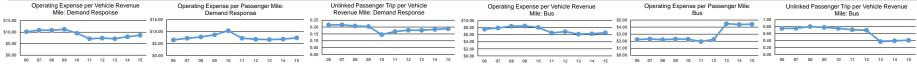

Fixed Guideway

**Performance Measures** Service Efficiency Service Effectiveness Operating Expenses per Operating Expenses per Unlinked Unlinked Trips per Operating Expenses per Operating Expenses per Unlinked Trips per Mode Vehicle Revenue Mile Vehicle Revenue Hou Mode Passenger Mile Passenger Trip Vehicle Revenue Mile Vehicle Revenue Hour \$4.41 \$106.97 \$16.04 6.7 Rus \$6.56 Rus 0.4 \$8.67 \$105.26 \$7.39 \$46.24 0.2 23 Demand Response Demand Response Total \$7.34 \$106.22 Total \$5.35 \$22.42 0.3 4.7