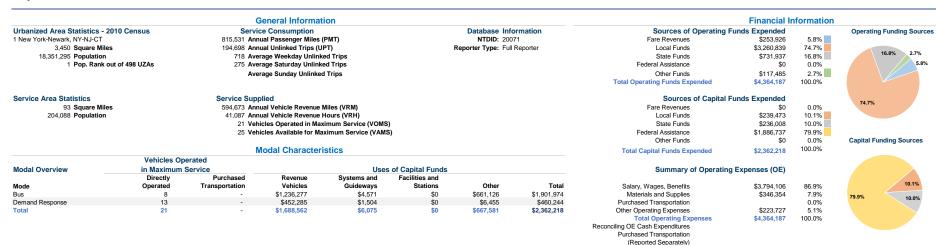

## **Operation Characteristics**

|                 |                    |               | Uses of       | Annual Passenger | Annual         | Annual Vehicle | Annual Vehicle | Directional | Vehicles Available for | Vehicles Operated in | Percent        | Average Fleet             |
|-----------------|--------------------|---------------|---------------|------------------|----------------|----------------|----------------|-------------|------------------------|----------------------|----------------|---------------------------|
| Mode            | Operating Expenses | Fare Revenues | Capital Funds | Miles            | Unlinked Trips | Revenue Miles  | Revenue Hours  | Route Miles | Maximum Service        | Maximum Service      | Spare Vehicles | Age in Years <sup>1</sup> |
| Bus             | \$2,464,508        | \$165,770     | \$1,901,974   | 558,392          | 153,618        | 375,489        | 23,039         | 0.0         | 12                     | 8                    | 33.3%          | 3.2                       |
| Demand Response | \$1,899,679        | \$88,156      | \$460,244     | 257,139          | 41,080         | 219,184        | 18,048         | 0.0         | 13                     | 13                   | 0.0%           | 1.6                       |
| Total           | \$4 364 187        | \$253 926     | \$2 362 218   | 815 531          | 194 698        | 594 673        | 41 087         | 0.0         | 25                     | 21                   | 16.0%          |                           |

Fixed Guideway

**Performance Measures** Service Efficiency Service Effectiveness Operating Expenses per Operating Expenses per Unlinked Unlinked Trips per Operating Expenses per Operating Expenses per Unlinked Trips per Mode Vehicle Revenue Mile Vehicle Revenue Hou Mode Passenger Mile Passenger Trip Vehicle Revenue Mile Vehicle Revenue Hour \$4.41 \$106.97 \$16.04 6.7 Rus \$6.56 Rus 0.4 \$8.67 \$105.26 \$7.39 \$46.24 0.2 23 Demand Response Demand Response Total \$7.34 \$106.22 Total \$5.35 \$22.42 0.3 4.7