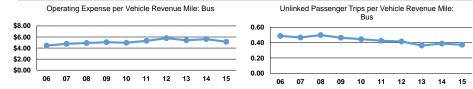

# **Performance Measures**

|       | Service Eff            | Service Efficiency     |       |                    |                      | Service Effectiveness |  |  |  |
|-------|------------------------|------------------------|-------|--------------------|----------------------|-----------------------|--|--|--|
|       |                        |                        |       | Operating Expenses |                      |                       |  |  |  |
|       | Operating Expenses per | Operating Expenses per |       | per Unlinked       | Unlinked Trips per   | Unlinked Trips per    |  |  |  |
| Mode  | Vehicle Revenue Mile   | Vehicle Revenue Hour   | Mode  | Passenger Trip     | Vehicle Revenue Mile | Vehicle Revenue Hour  |  |  |  |
| Bus   | \$5.13                 | \$87.88                | Bus   | \$13.80            | 0.4                  | 6.4                   |  |  |  |
| Total | \$5.13                 | \$87.88                | Total | \$13.80            | 0.4                  | 6.4                   |  |  |  |