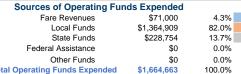

## **Database Information**

NTDID: 20085

Reporter Type: Reduced Reporter

**Sources of Capital Funds Expended** Fare Revenues Local Funds \$0 State Funds \$0 Federal Assistance \$0 Other Funds \$0 **Total Capital Funds Expended** \$0