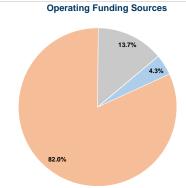

## **Database Information**

NTDID: 20085

Reporter Type: Reduced Reporter

**Sources of Capital Funds Expended** Fare Revenues Local Funds \$0 State Funds \$0 Federal Assistance \$0 Other Funds \$0 **Total Capital Funds Expended** \$0