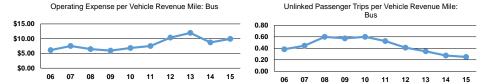

### **Performance Measures**

|      | Service Eff            | iciency                |      | Service Effectiveness |                      |  |
|------|------------------------|------------------------|------|-----------------------|----------------------|--|
|      |                        |                        |      | Operating Expenses    |                      |  |
|      | Operating Expenses per | Operating Expenses per |      | per Unlinked          | Unlinked Trips per   |  |
| Mode | Vehicle Revenue Mile   | Vehicle Revenue Hour   | Mode | Passenger Trip        | Vehicle Revenue Mile |  |
| Bus  | \$9.93                 | \$80.53                | Bus  | \$39.81               | 0.2                  |  |