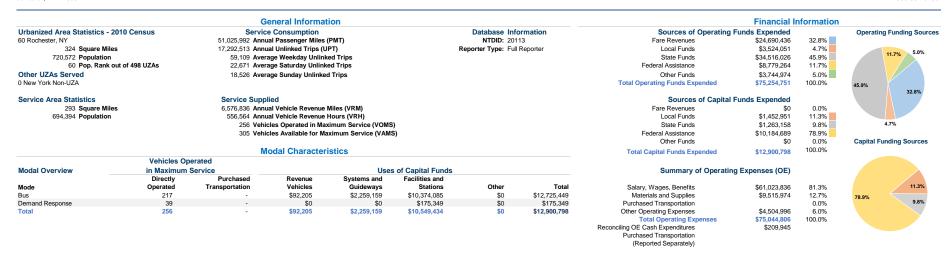

## **Operation Characteristics**

|                 |                    |               | Uses of       | Annual Passenger | Annual         | Annual Vehicle | Annual Vehicle | Directional V | ehicles Available for | Vehicles Operated in | Percent        | Average Fleet             |
|-----------------|--------------------|---------------|---------------|------------------|----------------|----------------|----------------|---------------|-----------------------|----------------------|----------------|---------------------------|
| Mode            | Operating Expenses | Fare Revenues | Capital Funds | Miles            | Unlinked Trips | Revenue Miles  | Revenue Hours  | Route Miles   | Maximum Service       | Maximum Service      | Spare Vehicles | Age in Years <sup>1</sup> |
| Bus             | \$67,950,381       | \$24,345,068  | \$12,725,449  | 49,478,952       | 17,107,040     | 5,105,744      | 458,611        | 0.0           | 257                   | 217                  | 15.6%          | 7.0                       |
| Demand Response | \$7,094,425        | \$345,368     | \$175,349     | 1,547,040        | 185,473        | 1,471,092      | 97,953         | 0.0           | 48                    | 39                   | 18.8%          | 4.4                       |
| Total           | \$75.044.806       | \$24,690,436  | \$12,900,798  | 51.025.992       | 17.292.513     | 6.576.836      | 556.564        | 0.0           | 305                   | 256                  | 16.1%          |                           |

Fixed Guideway

Performance Measures Service Efficiency Service Effectiveness Operating Expenses per Operating Expenses per Unlinked Operating Expenses per Operating Expenses per Unlinked Trips per Unlinked Trips per Mode Vehicle Revenue Mile Vehicle Revenue Hou Mode Passenger Mile Passenger Trip Vehicle Revenue Mile Vehicle Revenue Hour \$13.31 \$148 17 \$1.37 \$3.97 37.3 Rus Rus 34 \$72.43 \$38.25 19 \$4.82 Demand Response \$4.59 0.1 Demand Response \$134.84 Total \$11.41 Total \$1.47 \$4.34 2.6 31.1