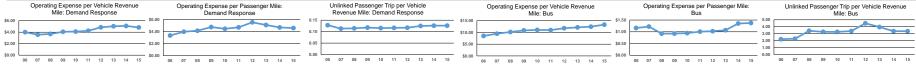

Fixed Guideway

Performance Measures Service Efficiency Service Effectiveness Operating Expenses per Operating Expenses per Unlinked Operating Expenses per Operating Expenses per Unlinked Trips per Unlinked Trips per Mode Vehicle Revenue Mile Vehicle Revenue Hou Mode Passenger Mile Passenger Trip Vehicle Revenue Mile Vehicle Revenue Hour \$13.31 \$148 17 \$1.37 \$3.97 37.3 Rus Rus 34 \$72.43 \$38.25 19 \$4.82 Demand Response \$4.59 0.1 Demand Response \$134.84 Total \$11.41 Total \$1.47 \$4.34 2.6 31.1