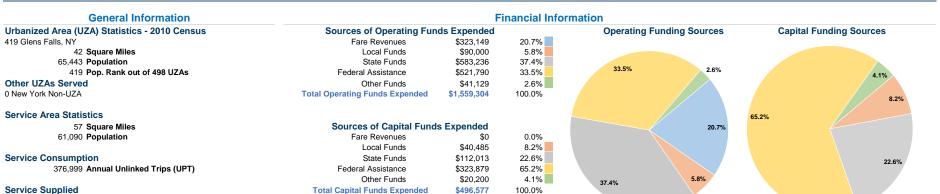

# **Greater Glens Falls Transit System**

2015 Annual Agency Profile

495 Queensbury Avenue Transportation Director: Mr. Scott Sopczyk Queensbury, NY 12804 518-792-1085

Service Supplied

341,766 Annual Vehicle Revenue Miles (VRM) 20,660 Annual Vehicle Revenue Hours (VRH)

## **Vehicles Operated** at Maximum Service

|                 | Uses of  |                |             |               |           |                |                |                |                       |  |
|-----------------|----------|----------------|-------------|---------------|-----------|----------------|----------------|----------------|-----------------------|--|
|                 | Directly | Purchased      | Operating   |               | Capital   | Annual         | Annual Vehicle | Annual Vehicle | Average Fleet Age     |  |
| Mode            | Operated | Transportation | Expenses    | Fare Revenues | Funds     | Unlinked Trips | Revenue Miles  | Revenue Hours  | in Years <sup>1</sup> |  |
| Bus             | 5        | -              | \$1,415,936 | \$316,885     | \$496,577 | 374,459        | 324,396        | 18,652         | 5.1                   |  |
| Demand Response | 1        | -              | \$143,368   | \$6,264       | \$0       | 2,540          | 17,370         | 2,008          | 3.0                   |  |
| Total           | 6        |                | \$1 559 304 | \$323 149     | \$496 577 | 376 999        | 341 766        | 20,660         |                       |  |