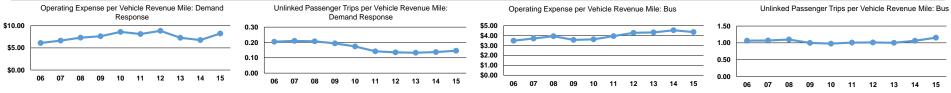

## **Performance Measures**

|                 | Service Efficiency                             |                                                |  |  |  |
|-----------------|------------------------------------------------|------------------------------------------------|--|--|--|
| Mode            | Operating Expenses per<br>Vehicle Revenue Mile | Operating Expenses per<br>Vehicle Revenue Hour |  |  |  |
| Bus             | \$4.36                                         | \$75.91                                        |  |  |  |
| Demand Response | \$8.25                                         | \$71.40                                        |  |  |  |
| Total           | \$4.56                                         | \$75.47                                        |  |  |  |

|                 | Service Effectiveness                                |                                            |                                            |  |  |  |
|-----------------|------------------------------------------------------|--------------------------------------------|--------------------------------------------|--|--|--|
| Mode            | Operating Expenses<br>per Unlinked<br>Passenger Trip | Unlinked Trips per<br>Vehicle Revenue Mile | Unlinked Trips per<br>Vehicle Revenue Hour |  |  |  |
| Bus             | \$3.78                                               | 1.2                                        | 20.1                                       |  |  |  |
| Demand Response | \$56.44                                              | 0.1                                        | 1.3                                        |  |  |  |
| Total           | \$4.14                                               | 1.1                                        | 18.2                                       |  |  |  |