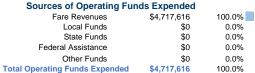

## **Database Information**

NTDID: 20160

Reporter Type: Reduced Reporter

 Sources of Capital Funds Expended

 Fare Revenues
 \$0

 Local Funds
 \$0

 State Funds
 \$0

 Federal Assistance
 \$0

 Other Funds
 \$0

 Total Capital Funds Expended
 \$0

**Operating Funding Sources** 