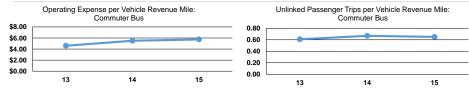

## Service Efficiency

| Mode         | Operating Expenses per<br>Vehicle Revenue Mile | Operating Expenses per<br>Vehicle Revenue Hour |
|--------------|------------------------------------------------|------------------------------------------------|
| Commuter Bus | \$5.74                                         | \$180.79                                       |
| Total        | \$5.74                                         | \$180.79                                       |

|              | Service Effectiveness                                |                                            |                                            |
|--------------|------------------------------------------------------|--------------------------------------------|--------------------------------------------|
| Mode         | Operating Expenses<br>per Unlinked<br>Passenger Trip | Unlinked Trips per<br>Vehicle Revenue Mile | Unlinked Trips per<br>Vehicle Revenue Hour |
| Commuter Bus | \$8.82                                               | 0.7                                        | 20.5                                       |
| Total        | \$8.82                                               | 0.7                                        | 20.5                                       |