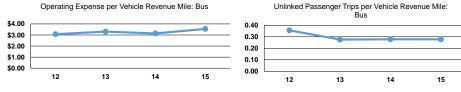

# **Performance Measures**

|       | Service Effi           | ciency                 |       | Service Effectiveness |                      |                      |
|-------|------------------------|------------------------|-------|-----------------------|----------------------|----------------------|
|       |                        |                        |       | Operating Expenses    |                      |                      |
|       | Operating Expenses per | Operating Expenses per |       | per Unlinked          | Unlinked Trips per   | Unlinked Trips per   |
| Mode  | Vehicle Revenue Mile   | Vehicle Revenue Hour   | Mode  | Passenger Trip        | Vehicle Revenue Mile | Vehicle Revenue Hour |
| Bus   | \$3.55                 | \$192.95               | Bus   | \$12.77               | 0.3                  | 15.1                 |
| Total | \$3.55                 | \$192.95               | Total | \$12.77               | 0.3                  | 15.1                 |