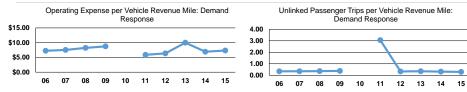

## **Performance Measures**

## Service Efficiency Service Effectiveness

|                 |                        |                        |                 | Operating Expenses |                      |                      |  |
|-----------------|------------------------|------------------------|-----------------|--------------------|----------------------|----------------------|--|
|                 | Operating Expenses per | Operating Expenses per |                 | per Unlinked       | Unlinked Trips per   | Unlinked Trips per   |  |
| Mode            | Vehicle Revenue Mile   | Vehicle Revenue Hour   | Mode            | Passenger Trip     | Vehicle Revenue Mile | Vehicle Revenue Hour |  |
| Demand Response | \$7.34                 | \$45.24                | Demand Response | \$24.88            | 0.3                  | 1.8                  |  |
| Total           | \$7.34                 | \$45.24                | Total           | \$24.88            | 0.3                  | 1.8                  |  |
|                 |                        |                        |                 |                    |                      |                      |  |