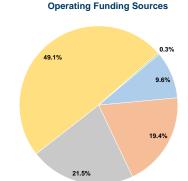

# **Financial Information**

Sources of Operating Funds Expended Fare Revenues \$97,316 9.6% Local Funds \$196,172 19.4% State Funds \$217,003 21.5% Federal Assistance \$495,924 49.1% 0.3%

Other Funds \$3,456 **Total Operating Funds Expended** 100.0% \$1,009,871