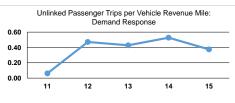

|                 | Service Effectiveness                                |                                            |                                            |  |  |  |
|-----------------|------------------------------------------------------|--------------------------------------------|--------------------------------------------|--|--|--|
| Mode            | Operating Expenses<br>per Unlinked<br>Passenger Trip | Unlinked Trips per<br>Vehicle Revenue Mile | Unlinked Trips per<br>Vehicle Revenue Hour |  |  |  |
| Bus             | \$13.50                                              | 0.3                                        | 12.8                                       |  |  |  |
| Demand Response | \$22.90                                              | 0.4                                        | 3.1                                        |  |  |  |
| Total           | \$16.79                                              | 0.3                                        | 6.1                                        |  |  |  |