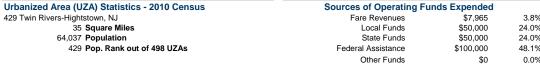

## **General Information**

16 Square Miles 27,190 Population

# **Sources of Capital Funds Expended**

Fare Revenues Local Funds \$0 State Funds \$0 Federal Assistance \$0 Other Funds \$0 **Total Capital Funds Expended** \$0

**Operating Funding Sources** 