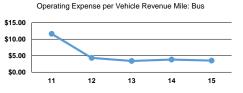

### **Performance Measures**

| Mode            | Operating Expenses per<br>Vehicle Revenue Mile | Operating Expenses per<br>Vehicle Revenue Hour |
|-----------------|------------------------------------------------|------------------------------------------------|
| Bus             | \$3.53                                         | \$172.22                                       |
| Demand Response | \$8.59                                         | \$70.47                                        |
| Total           | \$4.91                                         | \$101.97                                       |