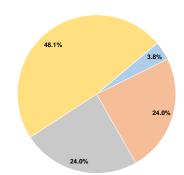

# **Sources of Capital Funds Expended**

Fare Revenues Local Funds \$0 State Funds \$0 Federal Assistance \$0 Other Funds \$0 **Total Capital Funds Expended** \$0

**Operating Funding Sources** 