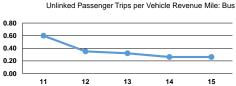

|                 | Service Effectiveness                                |                                            |                                            |  |  |  |
|-----------------|------------------------------------------------------|--------------------------------------------|--------------------------------------------|--|--|--|
| Mode            | Operating Expenses<br>per Unlinked<br>Passenger Trip | Unlinked Trips per<br>Vehicle Revenue Mile | Unlinked Trips per<br>Vehicle Revenue Hour |  |  |  |
| Bus             | \$13.50                                              | 0.3                                        | 12.8                                       |  |  |  |
| Demand Response | \$22.90                                              | 0.4                                        | 3.1                                        |  |  |  |
| Total           | \$16.79                                              | 0.3                                        | 6.1                                        |  |  |  |