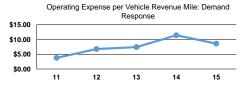

### **Performance Measures**

| Mode            | Operating Expenses per<br>Vehicle Revenue Mile | Operating Expenses per<br>Vehicle Revenue Hour |
|-----------------|------------------------------------------------|------------------------------------------------|
| Bus             | \$3.53                                         | \$172.22                                       |
| Demand Response | \$8.59                                         | \$70.47                                        |
| Total           | \$4.91                                         | \$101.97                                       |