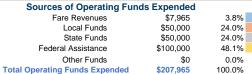

# **Sources of Capital Funds Expended**

Fare Revenues Local Funds \$0 State Funds \$0 Federal Assistance \$0 Other Funds \$0 **Total Capital Funds Expended** \$0

**Operating Funding Sources** 