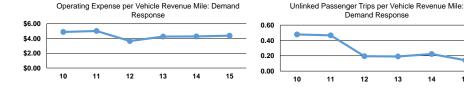

#### **Performance Measures**

|                 | Service Effi                                   | ciency                                         |        |
|-----------------|------------------------------------------------|------------------------------------------------|--------|
| Mode            | Operating Expenses per<br>Vehicle Revenue Mile | Operating Expenses per<br>Vehicle Revenue Hour | Mode   |
| Bus             | \$4.60                                         | \$60.57                                        | Bus    |
| Demand Response | \$4.39                                         | \$59.07                                        | Demand |
| Total           | \$4.51                                         | \$59.94                                        | Total  |

|                 | Service Effectiveness                                |                                            |                                            |  |  |  |
|-----------------|------------------------------------------------------|--------------------------------------------|--------------------------------------------|--|--|--|
| Mode            | Operating Expenses<br>per Unlinked<br>Passenger Trip | Unlinked Trips per<br>Vehicle Revenue Mile | Unlinked Trips per<br>Vehicle Revenue Hour |  |  |  |
| Bus             | \$5.01                                               | 0.9                                        | 12.1                                       |  |  |  |
| Demand Response | \$30.95                                              | 0.1                                        | 1.9                                        |  |  |  |
| Total           | \$7.66                                               | 0.6                                        | 7.8                                        |  |  |  |