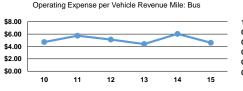

#### **Performance Measures**

|                 | Service Effi                                   | ciency                                         |        |
|-----------------|------------------------------------------------|------------------------------------------------|--------|
| Mode            | Operating Expenses per<br>Vehicle Revenue Mile | Operating Expenses per<br>Vehicle Revenue Hour | Mode   |
| Bus             | \$4.60                                         | \$60.57                                        | Bus    |
| Demand Response | \$4.39                                         | \$59.07                                        | Demand |
| Total           | \$4.51                                         | \$59.94                                        | Total  |