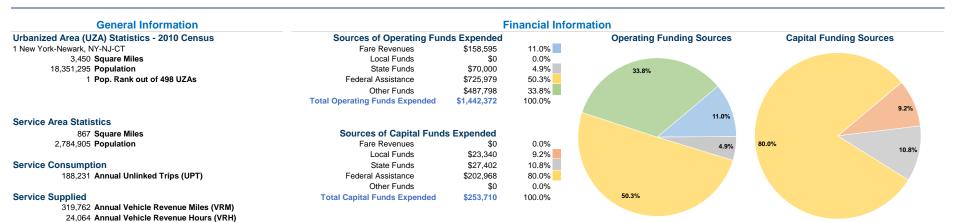

### **Vehicles Operated** at Maximum Service

|                 | Uses of  |                |             |               |           |                |                |                |                   |
|-----------------|----------|----------------|-------------|---------------|-----------|----------------|----------------|----------------|-------------------|
|                 | Directly | Purchased      | Operating   |               | Capital   | Annual         | Annual Vehicle | Annual Vehicle | Average Fleet Age |
| Mode            | Operated | Transportation | Expenses    | Fare Revenues | Funds     | Unlinked Trips | Revenue Miles  | Revenue Hours  | in Years¹         |
| Bus             | 9        | -              | \$847,043   | \$60,018      | \$116,700 | 168,998        | 184,135        | 13,985         | 2.9               |
| Demand Response | 19       | -              | \$595,330   | \$98,577      | \$137,010 | 19,233         | 135,627        | 10,079         | 2.8               |
| Total           | 28       | _              | \$1,442,373 | \$158.595     | \$253,710 | 188.231        | 319.762        | 24.064         |                   |