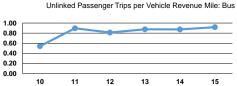

|                 | Service Effectiveness                                |                                            |                                            |  |  |  |
|-----------------|------------------------------------------------------|--------------------------------------------|--------------------------------------------|--|--|--|
| Mode            | Operating Expenses<br>per Unlinked<br>Passenger Trip | Unlinked Trips per<br>Vehicle Revenue Mile | Unlinked Trips per<br>Vehicle Revenue Hour |  |  |  |
| Bus             | \$5.01                                               | 0.9                                        | 12.1                                       |  |  |  |
| Demand Response | \$30.95                                              | 0.1                                        | 1.9                                        |  |  |  |
| Total           | \$7.66                                               | 0.6                                        | 7.8                                        |  |  |  |