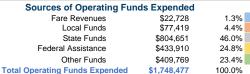

# **Sources of Capital Funds Expended**

Fare Revenues \$0 Local Funds \$0 State Funds \$0 Federal Assistance \$0 Other Funds \$0 **Total Capital Funds Expended** \$0