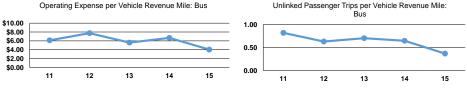

#### Service Efficiency Service Effectiveness Operating Expenses Operating Expenses per Operating Expenses per per Unlinked Unlinked Trips per

Unlinked Trips per Vehicle Revenue Mile Vehicle Revenue Hour Vehicle Revenue Mile Vehicle Revenue Hour Mode Mode Passenger Trip \$10.97 Bus \$4.03 \$60.62 Bus 0.4 5.5 **Total** \$4.03 \$60.62 Total \$10.97 0.4 5.5