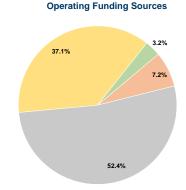

### **Sources of Capital Funds Expended**

Fare Revenues Local Funds \$0 State Funds \$0 Federal Assistance \$0 Other Funds \$0 **Total Capital Funds Expended** \$0

Service Effectiveness