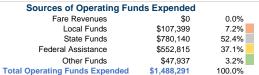

### **Sources of Capital Funds Expended**

Fare Revenues Local Funds \$0 State Funds \$0 Federal Assistance \$0 Other Funds \$0 **Total Capital Funds Expended** \$0

Service Effectiveness