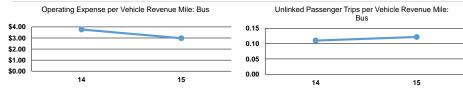

### Service Efficiency

|       |                        |                        |       | Operating Expenses |                      |                      |
|-------|------------------------|------------------------|-------|--------------------|----------------------|----------------------|
|       | Operating Expenses per | Operating Expenses per |       | per Unlinked       | Unlinked Trips per   | Unlinked Trips per   |
| Mode  | Vehicle Revenue Mile   | Vehicle Revenue Hour   | Mode  | Passenger Trip     | Vehicle Revenue Mile | Vehicle Revenue Hour |
| Bus   | \$2.98                 | \$42.06                | Bus   | \$24.48            | 0.1                  | 1.7                  |
| Total | \$2.98                 | \$42.06                | Total | \$24.48            | 0.1                  | 1.7                  |