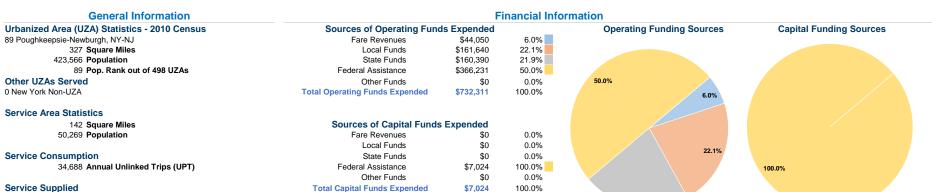

### **Vehicles Operated** at Maximum Service

|                 |          |                |           |               | Uses of |                |                |                |                       |
|-----------------|----------|----------------|-----------|---------------|---------|----------------|----------------|----------------|-----------------------|
|                 | Directly | Purchased      | Operating |               | Capital | Annual         | Annual Vehicle | Annual Vehicle | Average Fleet Age     |
| Mode            | Operated | Transportation | Expenses  | Fare Revenues | Funds   | Unlinked Trips | Revenue Miles  | Revenue Hours  | in Years <sup>1</sup> |
| Bus             | 1        | -              | \$161,108 | \$12,614      | \$0     | 10,760         | 30,706         | 2,417          | 0.0                   |
| Demand Response | 5        | -              | \$571,203 | \$31,436      | \$7,024 | 23,928         | 100,534        | 7,430          | 1.1                   |
| Total           | 6        | _              | \$732,311 | \$44.050      | \$7.024 | 34.688         | 131.240        | 9.847          |                       |