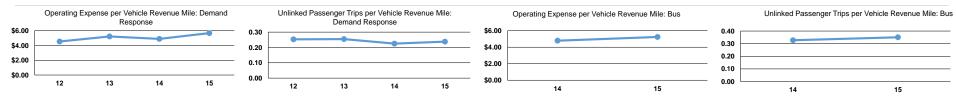

## **Performance Measures**

|                 | Service Efficiency                             |                                                |  |  |  |
|-----------------|------------------------------------------------|------------------------------------------------|--|--|--|
| Mode            | Operating Expenses per<br>Vehicle Revenue Mile | Operating Expenses per<br>Vehicle Revenue Hour |  |  |  |
| Bus             | \$5.25                                         | \$66.66                                        |  |  |  |
| Demand Response | \$5.68                                         | \$76.88                                        |  |  |  |
| Total           | \$5.58                                         | \$74.37                                        |  |  |  |

|                 | Service Effectiveness                                |                                            |                                            |  |  |  |
|-----------------|------------------------------------------------------|--------------------------------------------|--------------------------------------------|--|--|--|
| Mode            | Operating Expenses<br>per Unlinked<br>Passenger Trip | Unlinked Trips per<br>Vehicle Revenue Mile | Unlinked Trips per<br>Vehicle Revenue Hour |  |  |  |
| Bus             | \$14.97                                              | 0.4                                        | 4.5                                        |  |  |  |
| Demand Response | \$23.87                                              | 0.2                                        | 3.2                                        |  |  |  |
| Total           | \$21.11                                              | 0.3                                        | 3.5                                        |  |  |  |