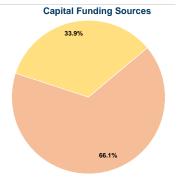

# **Sources of Capital Funds Expended**

Fare Revenues 0.0% Local Funds \$91,182 66.1% State Funds \$0 0.0% Federal Assistance \$46,670 33.9% Other Funds \$0 0.0% **Total Capital Funds Expended** \$137,852 100.0%