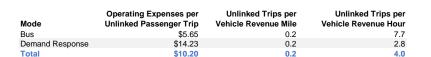

### **Performance Measures**

### Service Efficiency

| Mode            | Operating Expenses per<br>Vehicle Revenue Mile | Operating Expenses per<br>Vehicle Revenue Hour |
|-----------------|------------------------------------------------|------------------------------------------------|
| Bus             | \$1.37                                         | \$43.53                                        |
| Demand Response | \$3.14                                         | \$39.27                                        |
| Total           | \$2.35                                         | \$40.30                                        |

Service Effectiveness