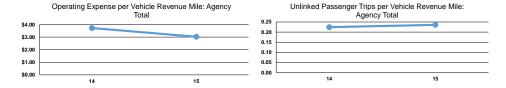

#### **Performance Measures**

Mode Demand F Total

|                 | Operating Expenses per | Operating Expenses per |  |
|-----------------|------------------------|------------------------|--|
| Mode            | Vehicle Revenue Mile   | Vehicle Revenue Hour   |  |
| Demand Response | \$3.02                 | \$26.86                |  |
| Total           | e2 02                  | eac ac                 |  |

|                 | Service Effectiveness                             |                                            |                                            |
|-----------------|---------------------------------------------------|--------------------------------------------|--------------------------------------------|
| Mode            | Operating Expenses per<br>Unlinked Passenger Trip | Unlinked Trips per<br>Vehicle Revenue Mile | Unlinked Trips per<br>Vehicle Revenue Hour |
| Demand Response | \$12.83                                           | 0.2                                        | 2.1                                        |
| Total           | \$12.83                                           | 0.2                                        | 2.1                                        |