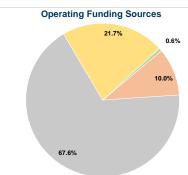

# **Summary of Operating Expenses (OE)**

\$427,114 Total Operating Expenses

# Vehicles Operated at Maximum Service

| Directly | Purchased      | Operating |               |
|----------|----------------|-----------|---------------|
| Operated | Transportation | Expenses  | Fare Revenues |
| 9        | · -            | \$427,114 | \$0           |
| 9        | -              | \$427,114 | \$0           |