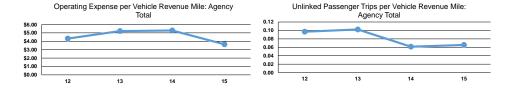

#### **Performance Measures**

Demand Response

Mode

|                 | Operating Expenses per | Operating Expenses pe |  |
|-----------------|------------------------|-----------------------|--|
| Mode            | Vehicle Revenue Mile   | Vehicle Revenue Hou   |  |
| Demand Response | \$2.29                 | \$62.15               |  |
| Total           | <b>ድ</b> ስ ስር          | ¢co.41                |  |

|                 | Service Effectiveness                             |                                            |                                            |
|-----------------|---------------------------------------------------|--------------------------------------------|--------------------------------------------|
| Mode            | Operating Expenses per<br>Unlinked Passenger Trip | Unlinked Trips per<br>Vehicle Revenue Mile | Unlinked Trips per<br>Vehicle Revenue Hour |
| Demand Response | \$32.87                                           | 0.1                                        | 1.9                                        |
| Total           | \$32.87                                           | 0.1                                        | 1.9                                        |