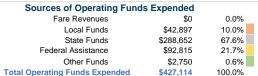

# **Summary of Operating Expenses (OE)**

\$427,114 Total Operating Expenses

# Vehicles Operated at Maximum Service

| Directly | Purchased      | Operating |               |
|----------|----------------|-----------|---------------|
| Operated | Transportation | Expenses  | Fare Revenues |
| 9        | · -            | \$427,114 | \$0           |
| 9        | -              | \$427,114 | \$0           |