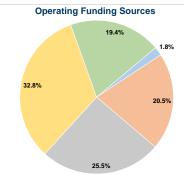

## **General Information**

Service Consumption 113,550 Annual Unlinked Trips (UPT)

# **Service Supplied**

556,104 Annual Vehicle Revenue Miles (VRM) 33,334 Annual Vehicle Revenue Hours (VRH)

## **Summary of Operating Expenses (OE)**

\$2,003,313 Total Operating Expenses

#### **Database Information**

NTDID: 2R01-20950

Reporter Type: Rural General Public Transit

## **Financial Information**



# **Sources of Capital Funds Expended**



# **Modal Characteristics**

#### **Operation Characteristics**

# **Vehicles Operated**

at Maximum Service

| Mode            | Directly<br>Operated | Purchased<br>Transportation | Operating<br>Expenses | Fare Revenues | Uses of Capital<br>Funds | Annual Unlinked Trips | Annual Vehicle Revenue Miles | Annual Vehicle Revenue<br>Hours |
|-----------------|----------------------|-----------------------------|-----------------------|---------------|--------------------------|-----------------------|------------------------------|---------------------------------|
| Bus             | 6                    | -                           | \$902,594             | \$37,005      | \$0                      | 61,581                | 192,683                      | 10,426                          |
|