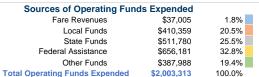

## **General Information**

Service Consumption 113,550 Annual Unlinked Trips (UPT)

# **Service Supplied**

556,104 Annual Vehicle Revenue Miles (VRM) 33,334 Annual Vehicle Revenue Hours (VRH)

## **Summary of Operating Expenses (OE)**

\$2,003,313 Total Operating Expenses

#### **Database Information**

NTDID: 2R01-20950

Reporter Type: Rural General Public Transit

## **Financial Information**



# **Sources of Capital Funds Expended**



# **Modal Characteristics**

#### **Operation Characteristics**

# **Vehicles Operated**

at Maximum Service

| Mode            | Directly<br>Operated | Purchased<br>Transportation | Operating<br>Expenses | Fare Revenues | Uses of Capital<br>Funds | Annual Unlinked Trips | Annual Vehicle Revenue Miles | Annual Vehicle Revenue<br>Hours |
|-----------------|----------------------|-----------------------------|-----------------------|---------------|--------------------------|-----------------------|------------------------------|---------------------------------|
| Bus             | 6                    | -                           | \$902,594             | \$37,005      | \$0                      | 61,581                | 192,683