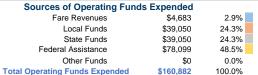

## Summary of Operating Expenses (OE)

\$160,882 Total Operating Expenses

## **Vehicles Operated** at Maximum Service

\$4.71

\$4.71

| Fare Revenues | Operating<br>Expenses | Purchased<br>Transportation | Directly<br>Operated |
|---------------|-----------------------|-----------------------------|----------------------|
| \$4,683       | \$160,882             | · -                         | 1                    |
| ¢4 602        | \$160.992             |                             | 4                    |