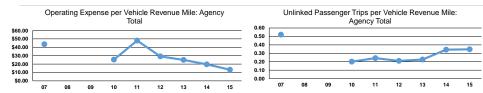

#### **Performance Measures**

Mode Bus Total

Mode

Bus

**Total** 

| Operating Expenses per | Operating Expenses per |
|------------------------|------------------------|
| Vehicle Revenue Mile   | Vehicle Revenue Hour   |

| Mode  | Operating Expenses per<br>Unlinked Passenger Trip | Unlinked Trips per<br>Vehicle Revenue Mile | Unlinked Trips per<br>Vehicle Revenue Hour |
|-------|---------------------------------------------------|--------------------------------------------|--------------------------------------------|
| Bus   | \$15.32                                           | 0.3                                        | 3.1                                        |
| Total | \$15.32                                           | 0.3                                        | 3.1                                        |