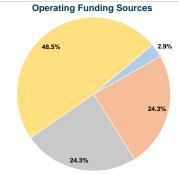

## Summary of Operating Expenses (OE)

\$160,882 Total Operating Expenses

## **Vehicles Operated** at Maximum Service

\$4.71

\$4.71

| Fare Revenues | Operating<br>Expenses | Purchased<br>Transportation | Directly<br>Operated |
|---------------|-----------------------|-----------------------------|----------------------|
| \$4,683       | \$160,882             | · -                         | 1                    |
| ¢4 602        | \$160.992             |                             | 4                    |