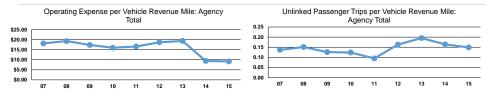

Service Effectiveness

#### **Performance Measures**

Mode Bus **Total** 

Service Efficiency

| Operating Expenses per<br>Vehicle Revenue Mile | Operating Expenses per<br>Vehicle Revenue Hour |
|------------------------------------------------|------------------------------------------------|
| \$3.14                                         | \$75.41                                        |
| \$3.14                                         | \$75.41                                        |

| М  | ode  | Operating Expenses per<br>Unlinked Passenger Trip | Unlinked Trips per<br>Vehicle Revenue Mile | Unlinked Trips per<br>Vehicle Revenue Hou |
|----|------|---------------------------------------------------|--------------------------------------------|-------------------------------------------|
| В  | us   | \$21.65                                           | 0.1                                        | 3.5                                       |
| To | otal | \$21.65                                           | 0.1                                        | 3.5                                       |