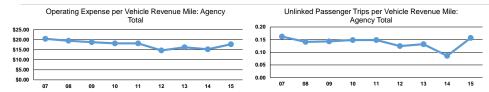

# Service Efficiency

| Operating Expenses per<br>Vehicle Revenue Mile | Operating Expenses per<br>Vehicle Revenue Hour |  |
|------------------------------------------------|------------------------------------------------|--|
| \$4.91                                         | \$98.36                                        |  |
| \$4.91                                         | \$98.36                                        |  |

| Mode  | Operating Expenses per<br>Unlinked Passenger Trip | Unlinked Trips per<br>Vehicle Revenue Mile | Unlinked Trips per<br>Vehicle Revenue Hour |
|-------|---------------------------------------------------|--------------------------------------------|--------------------------------------------|
| Bus   | \$31.31                                           | 0.2                                        | 3.1                                        |
| Total | \$31.31                                           | 0.2                                        | 3.1                                        |