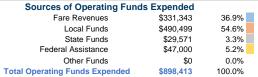

## **General Information**

## **Service Consumption**

83,323 Annual Unlinked Trips (UPT)

## **Service Supplied**

227,194 Annual Vehicle Revenue Miles (VRM) 11,268 Annual Vehicle Revenue Hours (VRH)

## Summary of Operating Expenses (OE)

\$898,413 Total Operating Expenses

#### **Database Information**

NTDID: 2R02-20938

Reporter Type: Rural General Public Transit

## **Financial Information**



# Sources of Capital Funds Expended

| Fare Revenues                | \$0 |
|------------------------------|-----|
| Local Funds                  | \$0 |
| State Funds                  | \$0 |
| Federal Assistance           | \$0 |
| Other Funds                  | \$0 |
| Total Capital Funds Expended | \$0 |
|                              |     |

\$79.73



## **Modal Characteristics**

#### **Operation Characteristics**

# Vehicles Operated at Maximum Service

| Directly<br>Operated | Purchased<br>Transportation | Operating<br>Expenses | Fare Revenues |
|----------------------|-----------------------------|-----------------------|---------------|
| 8                    | -                           | \$898,413             | \$331,343     |
| 8                    | -