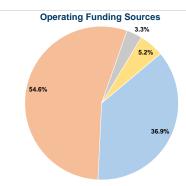

## **General Information**

## **Service Consumption**

83,323 Annual Unlinked Trips (UPT)

## **Service Supplied**

227,194 Annual Vehicle Revenue Miles (VRM) 11,268 Annual Vehicle Revenue Hours (VRH)

## Summary of Operating Expenses (OE)

\$898,413 Total Operating Expenses

#### **Database Information**

NTDID: 2R02-20938

Reporter Type: Rural General Public Transit

## **Financial Information**



# Sources of Capital Funds Expended

| Fare Revenues                | \$0 |
|------------------------------|-----|
| Local Funds                  | \$0 |
| State Funds                  | \$0 |
| Federal Assistance           | \$0 |
| Other Funds                  | \$0 |
| Total Capital Funds Expended | \$0 |
|                              |     |

\$79.73



## **Modal Characteristics**

#### **Operation Characteristics**

# Vehicles Operated at Maximum Service

| Directly<br>Operated | Purchased<br>Transportation | Operating<br>Expenses | Fare Revenues |
|----------------------|-----------------------------|-----------------------|---------------|
| 8                    | -                           | \$898,413             | \$331,343     |
| 8                    | -                           | \$898.413             | \$331,343     |

|                       | Annual Vehicle Revenue | Annual Vehicle Revenue                        |
|-----------------------|------------------------|-----------------------------------------------|
| Annual Unlinked Trips | Miles                  | Hours                                         |
| 83,323