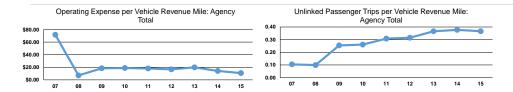

\$79.73

#### **Performance Measures**

Mode Bus Total

Mode Bus

**Total** 

| Operating Expenses per | Operating Expenses per |
|------------------------|------------------------|
| Vehicle Revenue Hour   | Vehicle Revenue Mile   |
| \$79.73                | \$3.95                 |

\$3.95

Service Efficiency

| Mode  | Operating Expenses per<br>Unlinked Passenger Trip | Unlinked Trips per<br>Vehicle Revenue Mile | Unlinked Trips per<br>Vehicle Revenue Hour |
|-------|---------------------------------------------------|--------------------------------------------|--------------------------------------------|
| Bus   | \$10.78                                           | 0.4                                        | 7.4                                        |
| Total | \$10.78                                           | 0.4                                        | 7.4                                        |