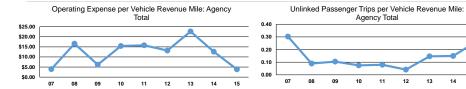

Service Effectiveness

## **Performance Measures**

## Service Efficiency

|       | Operating Expenses per<br>Vehicle Revenue Mile |  |
|-------|------------------------------------------------|--|
| Mode  |                                                |  |
| Bus   | \$4.41                                         |  |
| Total | \$4.41                                         |  |

| Operating Expenses per<br>Vehicle Revenue Hour |  |
|------------------------------------------------|--|
| \$93.68                                        |  |
| \$93.68                                        |  |

| Mode  | Operating Expenses per<br>Unlinked Passenger Trip | Unlinked Trips per<br>Vehicle Revenue Mile | Unlinked Trips per<br>Vehicle Revenue Hour |
|-------|---------------------------------------------------|--------------------------------------------|--------------------------------------------|
| Bus   | \$26.66                                           | 0.2                                        | 3.5                                        |
| Total | \$26.66                                           | 0.2                                        | 3.5                                        |