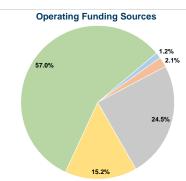

## Summary of Operating Expenses (OE)

\$704,039 Total Operating Expenses

# **Vehicles Operated**

at Maximum Service

| Mode  | Directly | Purchased<br>Transportation | Operating |               |
|-------|----------|-----------------------------|-----------|---------------|
|       | Operated |                             | Expenses  | Fare Revenues |
| Bus   | 8        | -                           | \$704,039 | \$8,747       |
| Total | 8        | -                           | \$704,039 | \$8,747       |
|       |          |                             |           |               |