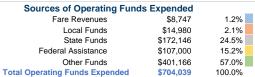

## Summary of Operating Expenses (OE)

\$704,039 Total Operating Expenses

# **Vehicles Operated**

at Maximum Service

| Mode  | Directly | Purchased<br>Transportation | Operating |               |
|-------|----------|-----------------------------|-----------|---------------|
|       | Operated |                             | Expenses  | Fare Revenues |
| Bus   | 8        | -                           | \$704,039 | \$8,747       |
| Total | 8        | -                           | \$704,039 | \$8,747       |
|       |          |                             |           |               |