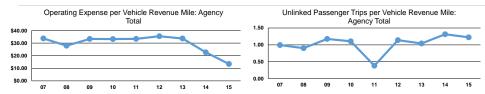

#### **Performance Measures**

Mode Bus Total

Mode

Bus

**Total** 

| Service Efficiency     |                        |  |  |  |  |
|------------------------|------------------------|--|--|--|--|
| Operating Expenses per | Operating Expenses per |  |  |  |  |
| Vehicle Revenue Mile   | Vehicle Revenue Hour   |  |  |  |  |

| ses per<br>e Hour | Mode  | Operating Expenses per<br>Unlinked Passenger Trip | Unlinked Trips per<br>Vehicle Revenue Mile | Unlinked Trips per<br>Vehicle Revenue Hour |
|-------------------|-------|---------------------------------------------------|--------------------------------------------|--------------------------------------------|
| \$73.86           | Bus   | \$5.42                                            | 1.1                                        | 13.6                                       |
| \$73.86           | Total | \$5.42                                            | 1.1                                        | 13.6                                       |