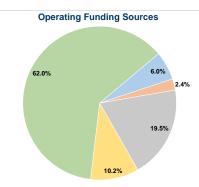

# Vehicles Operated at Maximum Service

| Fare Revenues | Operating<br>Expenses | Purchased<br>Transportation | Directly<br>Operated |
|---------------|-----------------------|-----------------------------|----------------------|
| \$55,956      | \$929,942             | -                           | 8                    |
| ¢EE OEC       | \$020.042             |                             | 0                    |