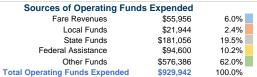

## Summary of Operating Expenses (OE)

\$929,942 Total Operating Expenses

# Vehicles Operated at Maximum Service

| Fare Revenues | Operating<br>Expenses | Purchased<br>Transportation | Directly<br>Operated |
|---------------|-----------------------|-----------------------------|----------------------|
| \$55,956      | \$929,942             | -                           | 8                    |
| ¢EE OEC       | \$020.042             |                             | 0                    |