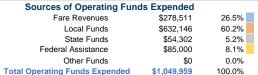

### Summary of Operating Expenses (OE)

\$1,049,959 Total Operating Expenses

# Sources of Capital Funds Expended

| Fare Revenues                | \$0 |
|------------------------------|-----|
| Local Funds                  | \$0 |
| State Funds                  | \$0 |
| Federal Assistance           | \$0 |
| Other Funds                  | \$0 |
| Total Capital Funds Expended | \$0 |