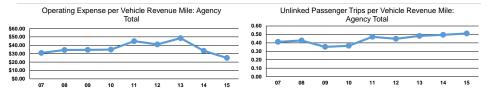

Service Effectiveness

#### **Performance Measures**

Mode

Bus

Total

| Service | Efficiency |  |
|---------|------------|--|
|         |            |  |

| Mode  | Operating Expenses per<br>Vehicle Revenue Mile | Operating Expenses per<br>Vehicle Revenue Hour | Mode  | Operating Expenses per<br>Unlinked Passenger Trip | Unlinked Trips per<br>Vehicle Revenue Mile | Unlinked Trips per<br>Vehicle Revenue Hour |
|-------|------------------------------------------------|------------------------------------------------|-------|---------------------------------------------------|--------------------------------------------|--------------------------------------------|
| Bus   | \$8.55                                         | \$105.04                                       | Bus   | \$16.73                                           | 0.5                                        | 6.3                                        |
| Total | <b>\$8.55</b>                                  | <b>\$105.04</b>                                | Total | <b>\$16.73</b>                                    | <b>0.5</b>                                 | 6.3                                        |