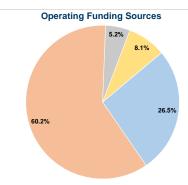

### Summary of Operating Expenses (OE)

\$1,049,959 Total Operating Expenses

# Sources of Capital Funds Expended

| Fare Revenues                | \$0 |
|------------------------------|-----|
| Local Funds                  | \$0 |
| State Funds                  | \$0 |
| Federal Assistance           | \$0 |
| Other Funds                  | \$0 |
| Total Capital Funds Expended | \$0 |