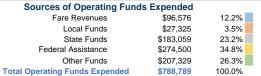

### **Summary of Operating Expenses (OE)**

\$788,789 Total Operating Expenses

# **Operating Funding Sources** 26.3% 12.2% 3.5%