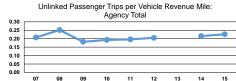

### Service Effectiveness

23.2%

| Mode         | Operating Expenses per<br>Unlinked Passenger Trip | Unlinked Trips per<br>Vehicle Revenue Mile | Unlinked Trips per<br>Vehicle Revenue Hour |
|--------------|---------------------------------------------------|--------------------------------------------|--------------------------------------------|
| Bus          | \$20.79                                           | 0.2                                        | 6.0                                        |
| Commuter Bus | \$19.32                                           | 0.2                                        | 6.8                                        |
| Total        | \$20.02                                           | 0.2                                        | 6.4                                        |