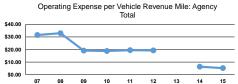

### Service Efficiency

| Mode         | Operating Expenses per<br>Vehicle Revenue Mile | Operating Expenses per<br>Vehicle Revenue Hour |
|--------------|------------------------------------------------|------------------------------------------------|
| Bus          | \$4.93                                         | \$124.45                                       |
| Commuter Bus | \$4.21                                         | \$132.28                                       |
| Total        | \$4.54                                         | \$128.30                                       |