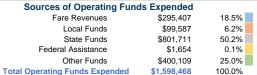

## **City of Oneonta** 2015 Annual Agency Profile

Annual Vehicle Revenue

Hours 29,240

256

3,072

32,568

### **General Information**

# **Service Consumption**

740,443 Annual Unlinked Trips (UPT)

### **Service Supplied**

420,100 Annual Vehicle Revenue Miles (VRM) 32,568 Annual Vehicle Revenue Hours (VRH)

### Summary of Operating Expenses (OE)

\$1,598,468 Total Operating Expenses

#### **Database Information**

NTDID: 2R02-20960

Reporter Type: Rural General Public Transit

### **Financial Information**

**Uses of Capital** 

Funds

\$0

\$0

\$0

\$0



## **Sources of Capital Funds Expended**

Fare Revenues Local Funds \$0 State Funds \$0 Federal Assistance \$0 \$0 Other Funds **Total Capital Funds Expended** \$0



### **Modal Characteristics**

#### **Operation Characteristics**

### **Vehicles Operated** at Maximum Service

Directly Purchased Operating Operated Transportation Expenses Fare Revenues 9 \$1,438,622 \$265,866 Commuter Bus \$79,923 \$14,770 3 Demand Response 5 \$79,923 \$14,771 17 \$1,598,468 \$295,407

#### **Performance Measures**

Mode

Bus

Total

### Service Efficiency

| <b>Mode</b><br>Bus | Operating Expenses per<br>Vehicle Revenue Mile<br>\$3.56 | Operating Expenses per<br>Vehicle Revenue Hour<br>\$49.20 |
|--------------------|----------------------------------------------------------|---------------------------