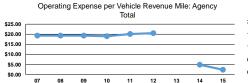

### Service Efficiency

| <b>Mode</b><br>Bus | Operating Expenses per<br>Vehicle Revenue Mile<br>\$3.56 | Operating Expenses per<br>Vehicle Revenue Hour<br>\$49.20 |
|--------------------|----------------------------------------------------------|-----------------------------------------------------------|
| Commuter Bus       | \$19.86                                                  | \$312.20                                                  |
| Demand Response    | \$6.41                                                   | \$26.02                                                   |
| Total              | \$3.80                                                   | \$49.08                                                   |