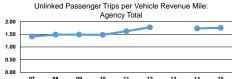

### Service Effectiveness

Annual Vehicle Revenue

Miles

4,025

12,472

420,100

403,603

| Mode            | Operating Expenses per<br>Unlinked Passenger Trip | Unlinked Trips per<br>Vehicle Revenue Mile | Unlinked Trips per<br>Vehicle Revenue Hour |
|-----------------|---------------------------------------------------|--------------------------------------------|--------------------------------------------|
| Bus             | \$1.96                                            | 1.8                                        | 25.1                                       |
| Commuter Bus    | \$33.45                                           | 0.6                                        | 9.3                                        |
| Demand Response | \$19.83                                           | 0.3                                        | 1.3                                        |
| Total           | \$2.16                                            | 1.8                                        | 22.7                                       |