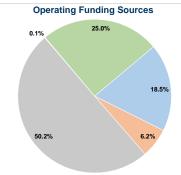

## **City of Oneonta** 2015 Annual Agency Profile

Annual Vehicle Revenue

Hours 29,240

256

3,072

32,568

### **General Information**

# **Service Consumption**

740,443 Annual Unlinked Trips (UPT)

### **Service Supplied**

420,100 Annual Vehicle Revenue Miles (VRM) 32,568 Annual Vehicle Revenue Hours (VRH)

### Summary of Operating Expenses (OE)

\$1,598,468 Total Operating Expenses

#### **Database Information**

NTDID: 2R02-20960

Reporter Type: Rural General Public Transit

### **Financial Information**

**Uses of Capital** 

Funds

\$0

\$0

\$0

\$0



## **Sources of Capital Funds Expended**

Fare Revenues Local Funds \$0 State Funds \$0 Federal Assistance \$0 \$0 Other Funds **Total Capital Funds Expended** \$0



### **Modal Characteristics**

#### **Operation Characteristics**

### **Vehicles Operated** at Maximum Service

Directly Purchased Operating Operated Transportation Expenses Fare Revenues 9 \$1,438,622 \$265,866 Commuter Bus \$79,923 \$14,770 3 Demand Response 5 \$79,923 \$14,771 17 \$1,598,468 \$295,407

#### **Performance Measures**

Mode

Bus

Total

### Service Efficiency

| <b>Mode</b><br>Bus | Operating Expenses per<br>Vehicle Revenue Mile<br>\$3.56 | Operating Expenses per<br>Vehicle Revenue Hour<br>\$49.20 |
|--------------------|----------------------------------------------------------|-----------------------------------------------------------|
| Commuter Bus       | \$19.86                                                  | \$312.20