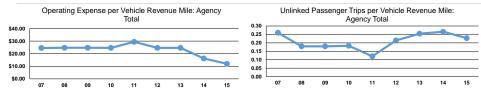

Service Effectiveness

#### **Performance Measures**

Mode Bus Total

| Service Efficiency |   |    |  |  |
|--------------------|---|----|--|--|
|                    |   |    |  |  |
| <br>               | 0 | Fv |  |  |

| Mode  | Operating Expenses per<br>Vehicle Revenue Mile | Operating Expenses per<br>Vehicle Revenue Hour | Mode  | Operating Expenses per<br>Unlinked Passenger Trip | Unlinked Trips per<br>Vehicle Revenue Mile | Unlinked Trips per<br>Vehicle Revenue Hour |
|-------|------------------------------------------------|------------------------------------------------|-------|---------------------------------------------------|--------------------------------------------|--------------------------------------------|
| Bus   | \$4.11                                         | \$78.18                                        | Bus   | \$18.02                                           | 0.2                                        | 4.3                                        |
| Total | \$4.11                                         | \$78.18                                        | Total | <b>\$18.02</b>                                    | 0.2                                        | 4.3                                        |