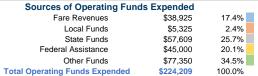

## Summary of Operating Expenses (OE)

\$224,209 Total Operating Expenses

## **Financial Information**