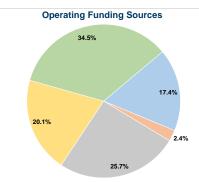

## Summary of Operating Expenses (OE)

\$224,209 Total Operating Expenses

## **Financial Information**