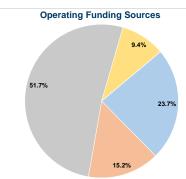

## Sources of Capital Funds Expended

| Fare Revenues                | \$0 |
|------------------------------|-----|
| Local Funds                  | \$0 |
| State Funds                  | \$0 |
| Federal Assistance           | \$0 |
| Other Funds                  | \$0 |
| Total Capital Funds Expended | \$0 |