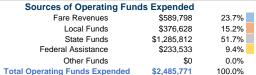

### Summary of Operating Expenses (OE)

\$2,485,771 Total Operating Expenses

\$2,485,771