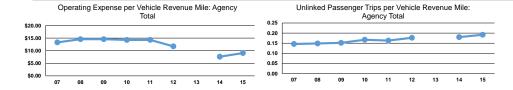

#### **Performance Measures**

Mode Bus Total

Mode Bus Total

| Operating Expenses per<br>Vehicle Revenue Mile | Operating Expenses per<br>Vehicle Revenue Hour |
|------------------------------------------------|------------------------------------------------|
| \$2.31                                         | \$44.75                                        |
| \$2.31                                         | \$44.75                                        |

33

| Mode  | Operating Expenses per<br>Unlinked Passenger Trip | Unlinked Trips per<br>Vehicle Revenue Mile | Unlinked Trips per<br>Vehicle Revenue Hour |
|-------|---------------------------------------------------|--------------------------------------------|--------------------------------------------|
| Bus   | \$12.04                                           | 0.2                                        | 3.7                                        |
| Total | \$12.04                                           | 0.2                                        | 3.7                                        |

Service Effectiveness